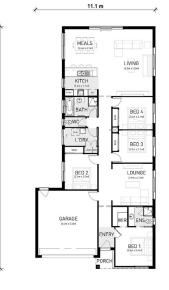

# Arcadia 206

## \$595,503

4 BED 2 BATH 2 CAR

#### LOT DETAILS

Lot: 803 | Area: 395m<sup>2</sup> | Frontage: 13.74m

#### INCLUSIONS

- Colorbond roof
- European appliances
- Quality carpet & tiles throughout
- Site cost allowance
- Developer requirements

2.4