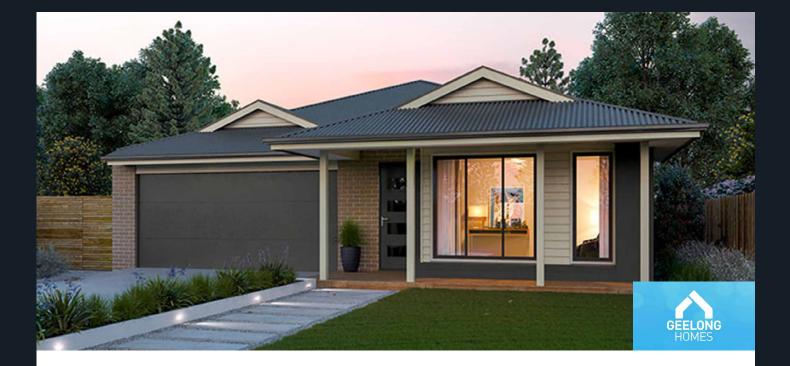

# Arcadia 206

## \$595,503

4 BED 2 BATH 2 CAR

#### LOT DETAILS

Lot: 803 | Area: 395m<sup>2</sup> | Frontage: 13.74m

#### INCLUSIONS

- Colorbond roof
- European appliances
- Quality carpet & tiles throughout
- Site cost allowance
- Developer requirements

2.4