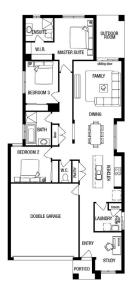

## Carine 19 METRICON HOMES

#### LOT DETAILS

Lot: 803 | Area: 395m<sup>2</sup> | Frontage: 13.74m

#### INCLUSIONS

- Lifetime structural guarantee
- 20mm stone benchtop to Kitchen
- Large 900mm wide stainless steel appliances
- Laminate overhead kitchen cupboards (2 sets)
- Concrete driveway and path (up to 35m2)
- BAL 12.5 requirements^
- Fibre optic package
- Choice of stylish basins to ensuite/bathroom
- Floor Coverings throughout
- Stunning Facade included
- 3 coat paint system to walls and ceiling



### Remarkable.

### Leonie Sexton

### Project Sales Manager

M 0460 016 789 W **ThePoint**PointLonsdale.com.au



WHILE BEST ENDEAVOURS HAVE BEEN USED TO PROVIDE INFORMATION IN THIS PUBLICATION THAT IS TRUE AND ACCURATE, THE POINT, ITS CONSULTANTS, AGENTS AND RELATED ENTITIES ACCEPT NO RESPONSIBILITY AND DISCLAIM ALL LIABILITY IN RESPECT TO ANY ERRORS OR INACCURACIES IT MAY CONTAIN. PROSPECTIVE PURCHASERS SHOULD MAKE THEIR OWN ENQUIRIES TO VERIFY THE INFORMATION CONTAINED HEREIN.

# \$588,271

3 BED 2 BATH 2 CAR