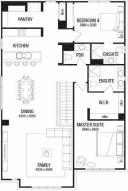

# \$913,906

4 BED 3 BATH 2 CAR

#### LOT DETAILS

Lot: 812 | Area: 512m<sup>2</sup> | Frontage: 16m

#### INCLUSIONS

- Lifetime structural guarantee
- 20mm stone benchtop to Kitchen
- Large 900mm wide stainless steel appliances
- Laminate overhead kitchen cupboards (2 sets)
- 2550mm high ceilings to ground floor, 2440mm to first floor
- Concrete driveway and path (up to 35m2)
- Fibre optic package
- Tiled shower base to bathroom and ensuite
- Floor Coverings throughout
- Stunning Facade included
- 3 coat paint system to walls and ceiling