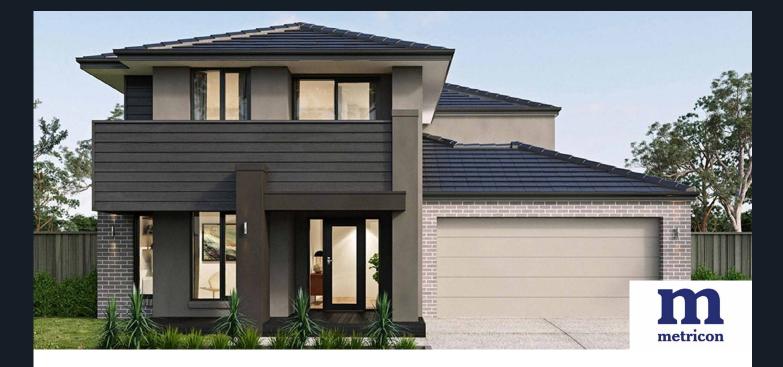

## Alto 33 METRICON HOMES

# \$913,906

4 BED 3 BATH 2 CAR

#### LOT DETAILS

Lot: 812 | Area: 512m<sup>2</sup> | Frontage: 16m

#### INCLUSIONS

- Lifetime structural guarantee
- 20mm stone benchtop to Kitchen
- Large 900mm wide stainless steel appliances
- Laminate overhead kitchen cupboards (2 sets)
- 2550mm high ceilings to ground floor, 2440mm to first floor
- Concrete driveway and path (up to 35m2)
- Fibre optic package
- Tiled shower base to bathroom and ensuite
- Floor Coverings throughout
- Stunning Facade included
- 3 coat paint system to walls and ceiling