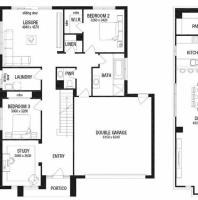

# \$913,906

4 BED 3 BATH 2 CAR

#### LOT DETAILS

Lot: 812 | Area: 512m<sup>2</sup> | Frontage: 16m

#### INCLUSIONS

- Lifetime structural guarantee
- 20mm stone benchtop to Kitchen
- Large 900mm wide stainless steel appliances
- Laminate overhead kitchen cupboards (2 sets)
- 2550mm high ceilings to ground floor, 2440mm to first floor
- Concrete driveway and path (up to 35m2)
- Fibre optic package
- Tiled shower base to bathroom and ensuite
- Floor Coverings throughout
- Stunning Facade included
- 3 coat paint system to walls and ceiling