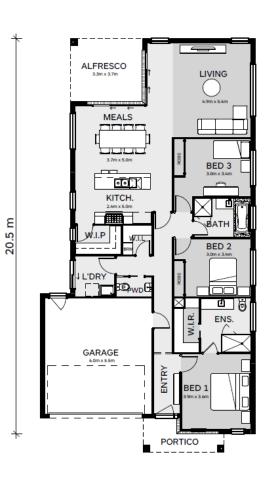

### Aire207

#### Prism

| Lot 190<br>Point Lo |     | oss | Grove |  |
|---------------------|-----|-----|-------|--|
| 3 14                | 2 🚿 | 2   | A     |  |

House Size: 22.3SQ Lot Size: 585m<sup>2</sup>

Package Price:

# \$887,003

### It's all included

| Tesla Solar & Battery                |  |
|--------------------------------------|--|
| Double Glazed Windows                |  |
| Colorbond Steel Roof                 |  |
| Site Cost Allowance                  |  |
| Developer Requirements               |  |
| 2550mm Ceiling Height                |  |
|                                      |  |
| Insitu Tiled Showerbase              |  |
| SMEG 900mm Underbench Oven & Cooktop |  |
| Stone benchtops to kitchen           |  |

The full p



11.2 m

## I<del>I</del>AMLAN

hamlan.com.au



Chris Dooling chris@hamlan.com.au 0458007776

Local Builders. Local Suppliers. Local People.



Images are for illustrative purposes only and may not represent the final product. Prices are based on availability and price of land. Hamlan Homes reserves the right to alter any price or substitute any home without prior notice. All house and land packages are subject to developers final approval. Speak to a new home consultant for more information. www.hamlan.com.au Images are for illustrative purposes only and may not represent the final product. Prices are based on availability and price of land. Hamlan Homes reserves the right to alter any price or substitute any home without prior notice. Speak to a new home consultant for more information