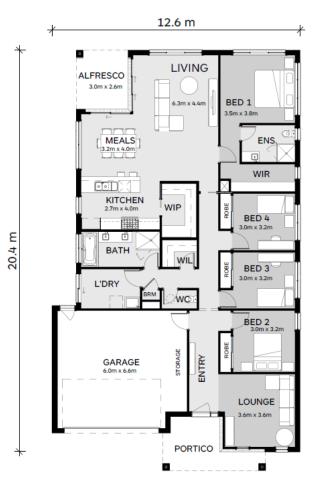

## Carisbrook240

Stellar

| Lot 1912 Albatross Grove<br>Point Lonsdale<br>4 🛏 2 🚿 2 🖨                                                                 | House Size:<br>25.9SQ<br>Lot Size:<br>496m <sup>2</sup> |
|---------------------------------------------------------------------------------------------------------------------------|---------------------------------------------------------|
| Package Price:                                                                                                            |                                                         |
| <b>\$993,003</b><br>It's all included                                                                                     |                                                         |
|                                                                                                                           |                                                         |
| Tesla Solar & Battery                                                                                                     |                                                         |
| Tesla Solar & Battery<br>Double Glazed Windows                                                                            |                                                         |
|                                                                                                                           |                                                         |
| Double Glazed Windows                                                                                                     |                                                         |
| Double Glazed Windows<br>Colorbond Steel Roof                                                                             |                                                         |
| Double Glazed Windows<br>Colorbond Steel Roof<br>Site Cost Allowance                                                      |                                                         |
| Double Glazed Windows<br>Colorbond Steel Roof<br>Site Cost Allowance<br>Developer Requirements                            |                                                         |
| Double Glazed Windows<br>Colorbond Steel Roof<br>Site Cost Allowance<br>Developer Requirements<br>Insitu Tiled Showerbase |                                                         |