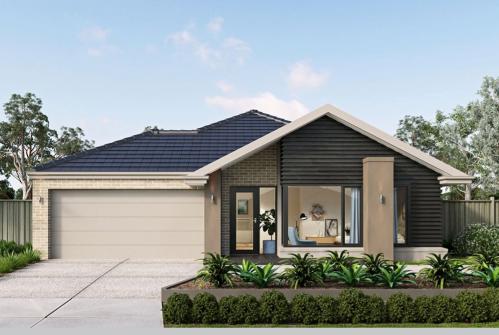

1

DOUBLE GARAGE

KITCHEN

\$875,542\*

LOT 1607, COQUINA DRIVE THE POINT ESTATE POINT LONSDALE

**DELTA 22** PEAK FACADE

BLOCK SIZE | 565M<sup>2</sup>