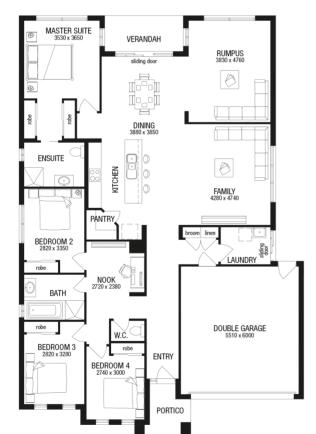

## PACKAGE INCLUDES:

THE MANTRA 25 WITH YALE FACADE BUILT TO OUR INDUSTRY LEADING BASE SPECIFICATIONS AND LAND, PLUS:

- ✓ Lifetime structural guarantee#
- ✓ Large 900mm wide stainless steel appliances
- Laminate overhead kitchen cupboards (2 sets)
- √ 2550mm high ceilings
- ✓ Concrete driveway and path (up to 35m2)
- ✓ BAL 12.5 requirements<sup>^</sup>
- ✓ Fibre optic package
- ✓ Tiled shower base to bathroom and ensuite
- √ Floor Coverings throughout
- √ 450mm Eaves front facade
- √ Stone Benchtops to kitchen, ensuite and bathroom
- Personalised colour selection with an interior designer
- 2430mm high internal flush panel doors to ground floor.