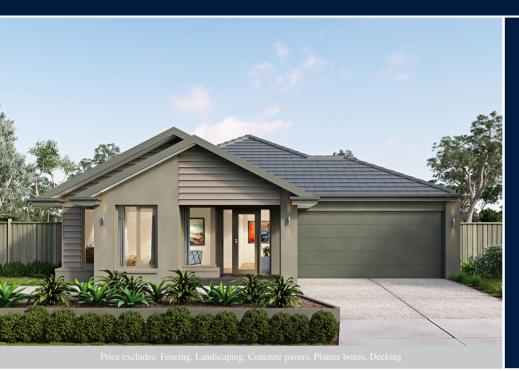

## metricon

\$842,344\*

LOT 1610, COQUINA DRIVE THE POINT ESTATE POINT LONSDALE

AMIRA 25S (LIMITED EDITION)
PINNACLE FACADE
BLOCK SIZE | 491M<sup>2</sup>

|----|| 4

## **PACKAGE INCLUDES:**

THE AMIRA 25S (LIMITED EDITION) WITH PINNACLE FACADE BUILT TO OUR INDUSTRY LEADING BASE SPECIFICATIONS AND LAND, PLUS:

- √ 20mm stone benchtop to Kitchen
- ✓ Large 900mm wide stainless steel appliances
- Laminate overhead kitchen cupboards (2 sets)
- ✓ Concrete driveway and path (up to 35m2)
- √ BAL 12.5 requirements<sup>^</sup>
- √ Fibre optic package
- ✓ Lifetime structural guarantee#
- ✓ Concrete slab to outdoor room
- √ Floor Coverings
- ✓ Eaves