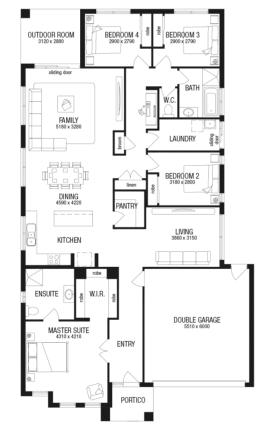

## metricon

\$842,344\*

LOT 1610, COQUINA DRIVE THE POINT ESTATE POINT LONSDALE

AMIRA 25S (LIMITED EDITION)
PINNACLE FACADE
BLOCK SIZE | 491M<sup>2</sup>

|----|| 4

## **PACKAGE INCLUDES:**

THE AMIRA 25S (LIMITED EDITION) WITH PINNACLE FACADE BUILT TO OUR INDUSTRY LEADING BASE SPECIFICATIONS AND LAND, PLUS:

- √ 20mm stone benchtop to Kitchen
- ✓ Large 900mm wide stainless steel appliances
- Laminate overhead kitchen cupboards (2 sets)
- ✓ Concrete driveway and path (up to 35m2)
- √ BAL 12.5 requirements<sup>^</sup>
- √ Fibre optic package
- ✓ Lifetime structural guarantee#
- ✓ Concrete slab to outdoor room
- √ Floor Coverings
- ✓ Eaves