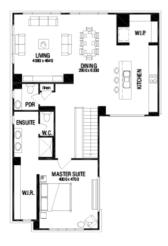

PACKAGE INCLUDES:

THE ALTO 30MK2 WITH STRAND FACADE BUILT TO OUR INDUSTRY LEADING BASE SPECIFICATIONS AND LAND, PLUS:

- ✓ Lifetime structural guarantee#
- ✓ Large 900mm wide stainless steel appliances
- Laminate overhead kitchen cupboards (2 sets)
- √ 255Ómm high ceilings to ground floor, 2440mm to first floor
- ✓ Concrete driveway and path (up to 35m2)
- √ BAL 12.5 requirements<sup>^</sup>
- ✓ Fibre optic package
- ✓ Rainwater Tank
- √ Tiled shower base to bathroom and ensuite
- √ Floor Coverings throughout
- √ 450mm Eaves
- Stone Benchtops to kitchen, ensuite and bathroom
- ✓ Personalised colour selection with an interior designer