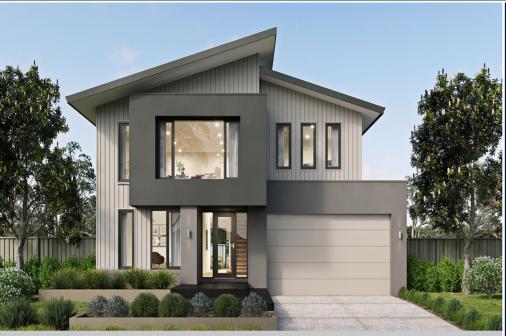

## metricon

Price excludes: Fencing, Landscaping, Concrete pavers, Planter boxes, Deckin

\$968,607\*

LOT 1610, COQUINA DRIVE THE POINT ESTATE POINT LONSDALE

ALTO 30MK2 STRAND FACADE

BLOCK SIZE | 491M<sup>2</sup>

PACKAGE INCLUDES:

THE ALTO 30MK2 WITH STRAND FACADE BUILT TO OUR INDUSTRY LEADING BASE SPECIFICATIONS AND LAND, PLUS:

- ✓ Lifetime structural guarantee#
- ✓ Large 900mm wide stainless steel appliances
- Laminate overhead kitchen cupboards (2 sets)
- √ 255Ómm high ceilings to ground floor, 2440mm to first floor
- ✓ Concrete driveway and path (up to 35m2)
- √ BAL 12.5 requirements<sup>^</sup>
- ✓ Fibre optic package
- ✓ Rainwater Tank
- √ Tiled shower base to bathroom and ensuite
- √ Floor Coverings throughout
- √ 450mm Eaves
- Stone Benchtops to kitchen, ensuite and bathroom
- ✓ Personalised colour selection with an interior designer