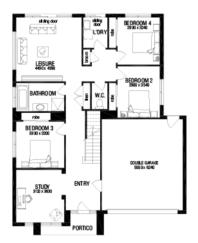

PACKAGE INCLUDES:

THE ALTO 30MK2 WITH STRAND FACADE BUILT TO OUR INDUSTRY LEADING BASE SPECIFICATIONS AND LAND, PLUS:

- ✓ Lifetime structural guarantee#
- ✓ Large 900mm wide stainless steel appliances
- Laminate overhead kitchen cupboards (2 sets)
- √ 255Ómm high ceilings to ground floor, 2440mm to first floor
- ✓ Concrete driveway and path (up to 35m2)
- √ BAL 12.5 requirements<sup>^</sup>
- ✓ Fibre optic package
- ✓ Rainwater Tank
- √ Tiled shower base to bathroom and ensuite
- √ Floor Coverings throughout
- √ 450mm Eaves
- Stone Benchtops to kitchen, ensuite and bathroom
- ✓ Personalised colour selection with an interior designer