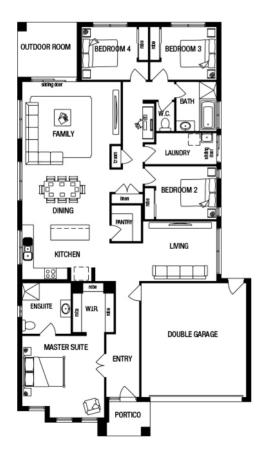

## PACKAGE INCLUDES:

THE AMIRA 25S WITH YALE FACADE **BUILT TO OUR INDUSTRY LEADING** BASE SPECIFICATIONS AND LAND, PLUS:

- ✓ Lifetime structural guarantee#
- √ Large 900mm wide stainless steel appliances
- Laminate overhead kitchen cupboards (2)
- ✓ Concrete driveway and path (up to 35m2)
- ✓ BAL 12.5 requirements<sup>^</sup>
- √ Fibre optic package
- ✓ Tiled shower base to bathroom and ensuite
- ✓ Floor Coverings throughout
- ✓ 450mm Eaves
- Stone Benchtops to kitchen, ensuite and bathroom
- Personalised colour selection with an interior designer
- 2430mm high internal flush panel doors to ground floor.
- Stunning Facade included