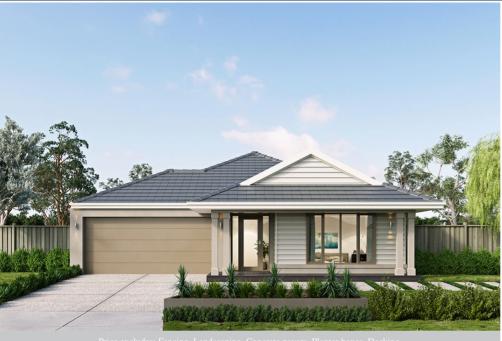

## metricon

\$866,916\*

LOT 1610, COQUINA DRIVE THE POINT ESTATE POINT LONSDALE

AMIRA 25S YALE FACADE

BLOCK SIZE | 491M<sup>2</sup>