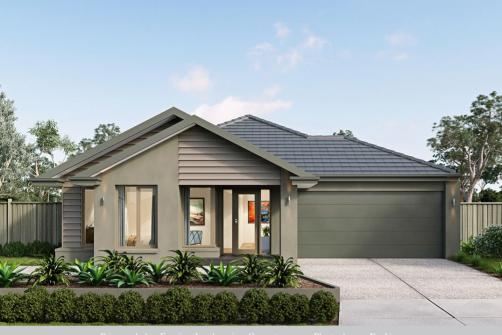

## \$866,187\*

LOT 1912, ALBATROSS **GROVE** THE POINT ESTATE POINT LONSDALF

AMIRA 22A PINNACLE FACADE

BLOCK SIZE | 496M<sup>2</sup>

PACKAGE INCLUDES: