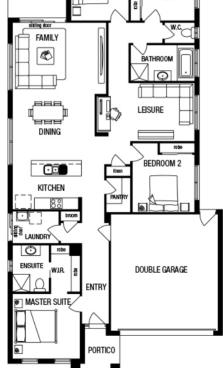

# HOMERLAND

### metricon



## \$866,187\*

LOT 1912, ALBATROSS **GROVE** THE POINT ESTATE POINT LONSDALF

AMIRA 22A PINNACLE FACADE

BLOCK SIZE | 496M<sup>2</sup>

PACKAGE INCLUDES:









#### OUTDOOR ROOM BEDROOM 4 BEDROOM 3 FAMILY

#### ✓ Lifetime structural guarantee#

√ 20mm stone benchtop to Kitchen

THE AMIRA 22A WITH PINNACLE

**FACADE BUILT TO OUR INDUSTRY** LEADING BASE SPECIFICATIONS AND

- ✓ Large 900mm wide stainless steel appliances
- √ Laminate overhead kitchen cupboards (2)
- ✓ Concrete driveway and path (up to 35m2)
- √ BAL 12.5 requirements<sup>^</sup>
- ✓ Fibre optic package
- ✓ Rainwater Tank

LAND, PLUS:

- √ Floor Coverings throughout
- ✓ 450mm Eaves front facade
- ✓ Personalised colour selection with an interior designer
- √ Stunning Facade included





1300 METRICON www.metricon.com.au

**FREEDOM**