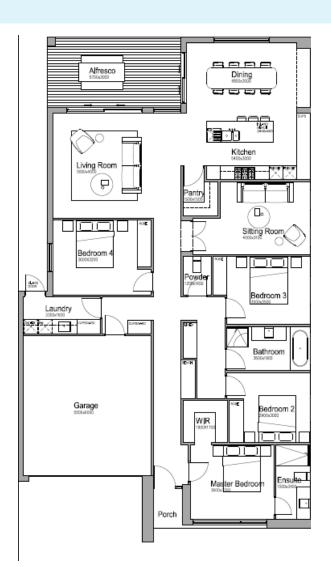

## Size

• 25.7sq

## **Inclusions**

- · 2590mm Ceiling Height.
- 900mm appliances.
- · Stone tops to Kitchen and Bathrooms.
- · Fixed site costs up to class P soil.
- Developer & council requirements.
- 6 Month Maintenance Period.
- One on one colour appointment.
- · Aluminium framed awning windows and sliding doors.
- · Nylon mesh flyscreens to all windows.
- Brick infills over all windows and doors.
- Central heating throughout & split system cooling to living area.
- · Floor coverings throughout
- · Sectional garage door including remotes.
- · Recessed tiled shower bases.
- · Roller blinds throughout.
- · LED lighting throughout.
- Exposed Aggregate Driveway.
- Landscaping and Half Share Timber Fencing.