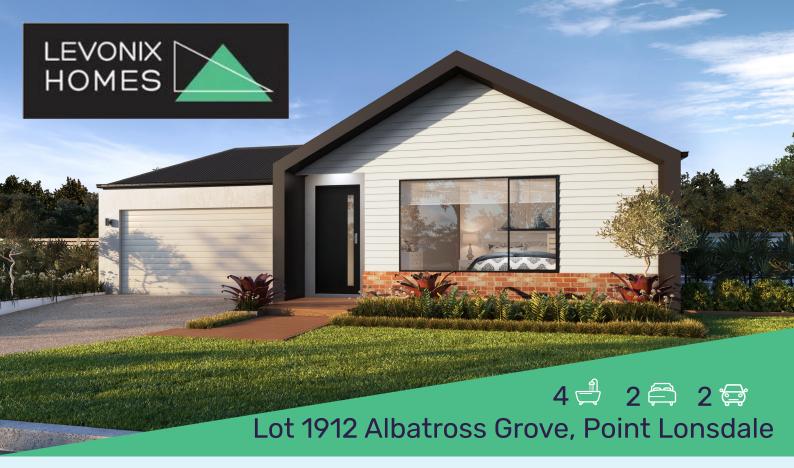

## House & Land Package - \$937,593



## Size

• 25.7sq

## **Inclusions**

- · 2590mm Ceiling Height.
- 900mm appliances.
- · Stone tops to Kitchen and Bathrooms.
- · Fixed site costs up to class P soil.
- Developer & council requirements.
- 6 Month Maintenance Period.
- One on one colour appointment.
- · Aluminium framed awning windows and sliding doors.
- · Nylon mesh flyscreens to all windows.
- Brick infills over all windows and doors.
- Central heating throughout & split system cooling to living area.
- · Floor coverings throughout
- · Sectional garage door including remotes.
- · Recessed tiled shower bases.
- · Roller blinds throughout.
- · LED lighting throughout.
- Exposed Aggregate Driveway.
- Landscaping and Half Share Timber Fencing.

1300 804 410

info@levonixhomes.com.au