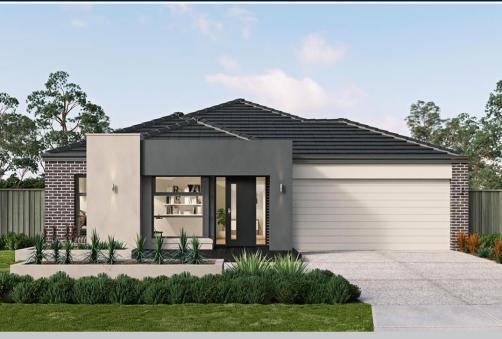

\$728,995

LOT 1803, CHITON WAY THE POINT ESTATE POINT LONSDALE

AMIRA 20 LUXE FACADE

BLOCK SIZE | 378M<sup>2</sup>

2

## PACKAGE INCLUDES: THE AMIRA 20 WITH LUXE FACADE BUILT TO OUR INDUSTRY LEADING

BUILT TO OUR INDUSTRY LEADING BASE SPECIFICATIONS AND LAND, PLUS:

- ✓ Lifetime structural guarantee#
- √ 20mm stone benchtop to Kitchen
- √ Large 900mm wide stainless steel appliances
- Laminate overhead kitchen cupboards (2 sets)
- ✓ Concrete driveway and path (up to 35m2)
- ✓ BAL 12.5 requirements<sup>^</sup>
- √ Fibre optic package
- ✓ Floor Coverings throughout
- ✓ 450mm Eaves
- ✓ Personalised colour selection with an interior designer
- √ 90 days maintenance period
- √ 3 coat paint system to walls and ceiling