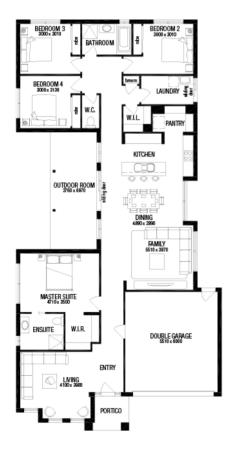

### AVERY 27 PEAK FACADE

BLOCK SIZE | 400M<sup>2</sup>

### PACKAGE INCLUDES:

THE AVERY 27 WITH PEAK FACADE BUILT TO OUR INDUSTRY LEADING BASE SPECIFICATIONS AND LAND, PLUS:

- ✓ Lifetime structural guarantee#
- ✓ Large 900mm wide stainless steel appliances
- / Laminate overhead kitchen cupboards (2) sets)
- ✓ 2550mm high ceilings
- ✓ Concrete driveway and path (up to 35m2)
- ✓ BAL 12.5 requirements^
- ✓ Fibre optic package
- $\checkmark$  Tiled shower base to bathroom and
- ensuite ✓ Floor Coverings throughout
- ✓ 450mm Eaves
- Stone Benchtops to kitchen, ensuite and ✓ bathroom
- Personalised colour selection with an interior designer
- 2430mm high internal flush panel doors to ground floor.