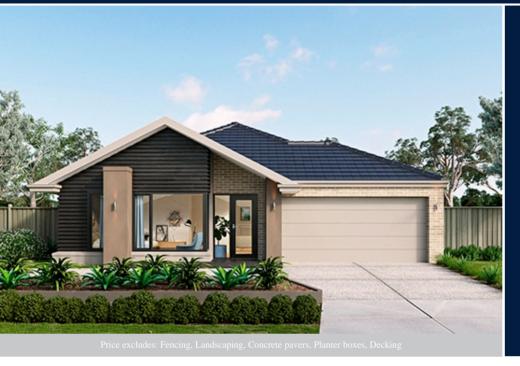

## \$780,271\*

LOT 1822, COQUINA DRIVE THE POINT ESTATE POINT LONSDALE

### AVERY 27 PEAK FACADE

BLOCK SIZE | 400M<sup>2</sup>

### PACKAGE INCLUDES:

THE AVERY 27 WITH PEAK FACADE BUILT TO OUR INDUSTRY LEADING BASE SPECIFICATIONS AND LAND, PLUS:

- ✓ Lifetime structural guarantee#
- ✓ Large 900mm wide stainless steel appliances
- / Laminate overhead kitchen cupboards (2) sets)
- ✓ 2550mm high ceilings
- ✓ Concrete driveway and path (up to 35m2)
- ✓ BAL 12.5 requirements^
- ✓ Fibre optic package
- $\checkmark$  Tiled shower base to bathroom and
- ensuite ✓ Floor Coverings throughout
- ✓ 450mm Eaves
- Stone Benchtops to kitchen, ensuite and ✓ bathroom
- Personalised colour selection with an interior designer
- 2430mm high internal flush panel doors to ground floor.