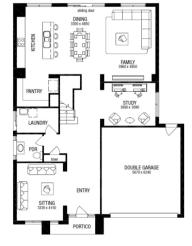

## PACKAGE INCLUDES:

THE BELROSE 34 WITH YALE FACADE **BUILT TO OUR INDUSTRY LEADING** BASE SPECIFICATIONS AND LAND, PLUS:

- √ 20mm stone benchtop to Kitchen
- √ Large 900mm wide stainless steel appliances
- Laminate overhead kitchen cupboards (2) sets)
- ✓ Gas ducted heating
- ✓ Remote control garage door
- ✓ Concrete driveway and path (up to 35m2)
- ✓ BAL 12.5 requirements^✓ Fibre optic package
- ✓ Lifetime structural guarantee#
- ✓ Concrete slab to outdoor room
- ✓ Floor Coverings
- ✓ Eaves