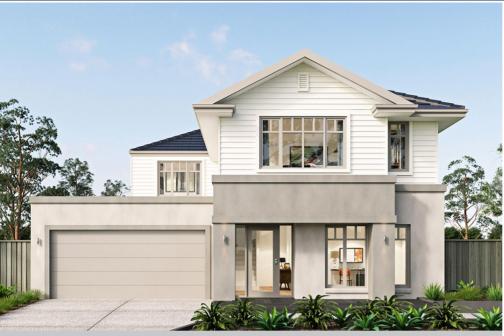

## metricon

\$828,924\*

LOT 1822, COQUINA DRIVE THE POINT ESTATE POINT LONSDALE

BELROSE 34 YALE FACADE

BLOCK SIZE | 400M<sup>2</sup>

## PACKAGE INCLUDES:

THE BELROSE 34 WITH YALE FACADE **BUILT TO OUR INDUSTRY LEADING** BASE SPECIFICATIONS AND LAND, PLUS:

- √ 20mm stone benchtop to Kitchen
- √ Large 900mm wide stainless steel appliances
- Laminate overhead kitchen cupboards (2) sets)
- ✓ Gas ducted heating
- ✓ Remote control garage door
- ✓ Concrete driveway and path (up to 35m2)
- ✓ BAL 12.5 requirements^✓ Fibre optic package
- ✓ Lifetime structural guarantee#
- ✓ Concrete slab to outdoor room
- ✓ Floor Coverings
- ✓ Eaves