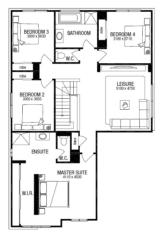

## PACKAGE INCLUDES:

THE BELROSE 34 WITH YALE FACADE **BUILT TO OUR INDUSTRY LEADING** BASE SPECIFICATIONS AND LAND, PLUS:

- √ 20mm stone benchtop to Kitchen
- √ Large 900mm wide stainless steel appliances
- Laminate overhead kitchen cupboards (2) sets)
- ✓ Gas ducted heating
- ✓ Remote control garage door
- ✓ Concrete driveway and path (up to 35m2)
- ✓ BAL 12.5 requirements^✓ Fibre optic package
- ✓ Lifetime structural guarantee#
- ✓ Concrete slab to outdoor room
- ✓ Floor Coverings
- ✓ Eaves