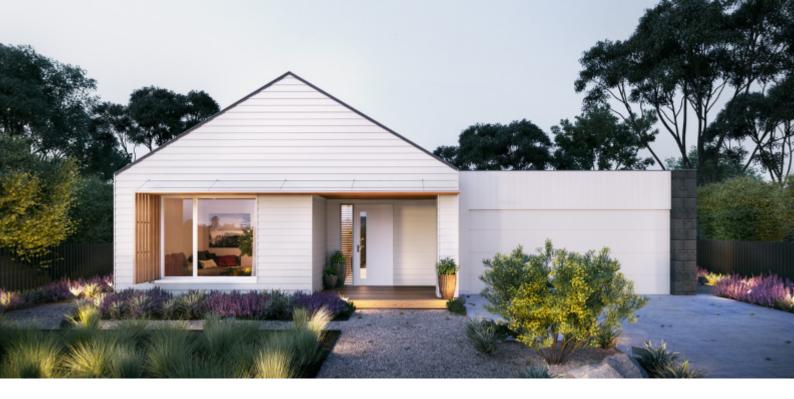

## Carisbrook240

Prism

| Lot 1822 Coquina Dr<br>Pt Lonsdale<br>4 🛏 2 🚿 2 🚍 | House Size:<br>25.9SQ<br>Lot Size:<br>448m <sup>2</sup> |
|---------------------------------------------------|---------------------------------------------------------|
| Package Price:                                    |                                                         |

## \$860,503