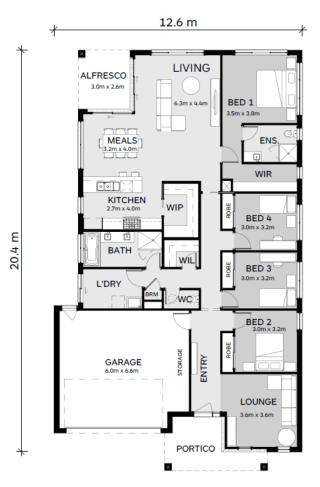

## Carisbrook240

Prism

| Lot 1822 Coquina Dr<br>Pt Lonsdale<br>4 🛏 2 🚿 2 🚍 | House Size:<br>25.9SQ<br>Lot Size:<br>448m <sup>2</sup> |
|---------------------------------------------------|---------------------------------------------------------|
| Package Price:                                    |                                                         |