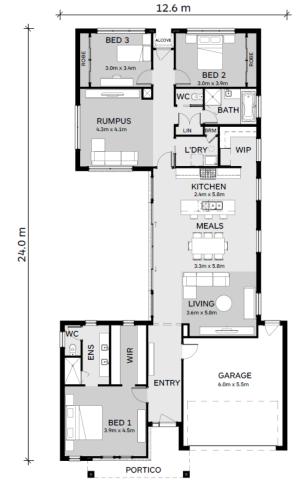

## Cumberland232

Stellar

Lot 1822 Coquina Dr Pt Lonsdale

3 🛏 2 🚿 2 🖨

House Size: **25SQ**Lot Size: **448m<sup>2</sup>** 