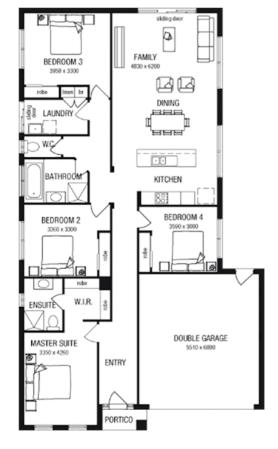

## \$705,409\*

LOT 1822, COQUINA DRIVE THE POINT ESTATE POINT LONSDALE

**DELTA 21 (LIMITED EDITION)** LUXE FACADE

BLOCK SIZE | 400M<sup>2</sup>

## PACKAGE INCLUDES:

THE DELTA 21 (LIMITED EDITION) WITH LUXE FACADE BUILT TO OUR INDUSTRY LEADING BASE SPECIFICATIONS AND LAND, PLUS:

- √ 20mm stone benchtop to Kitchen
- √ Large 900mm wide stainless steel appliances
- ✓ Laminate overhead kitchen cupboards (2)
- ✓ Gas ducted heating
- ✓ Remote control garage door
- ✓ Concrete driveway and path (up to 35m2)
- ✓ BAL 12.5 requirements<sup>^</sup>
- ✓ Fibre optic package
- √ Lifetime structural guarantee#
- ✓ Concrete slab to outdoor room
- ✓ Floor Coverings
- ✓ Eaves