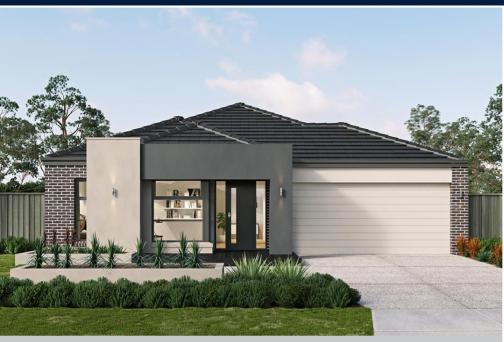

## \$705,409\*

LOT 1822, COQUINA DRIVE THE POINT ESTATE POINT LONSDALE

**DELTA 21 (LIMITED EDITION)** LUXE FACADE

BLOCK SIZE | 400M<sup>2</sup>

## PACKAGE INCLUDES:

THE DELTA 21 (LIMITED EDITION) WITH LUXE FACADE BUILT TO OUR INDUSTRY LEADING BASE SPECIFICATIONS AND LAND, PLUS:

- √ 20mm stone benchtop to Kitchen
- √ Large 900mm wide stainless steel appliances
- ✓ Laminate overhead kitchen cupboards (2)
- ✓ Gas ducted heating
- ✓ Remote control garage door
- ✓ Concrete driveway and path (up to 35m2)
- ✓ BAL 12.5 requirements<sup>^</sup>
- ✓ Fibre optic package
- √ Lifetime structural guarantee#
- ✓ Concrete slab to outdoor room
- ✓ Floor Coverings
- ✓ Eaves