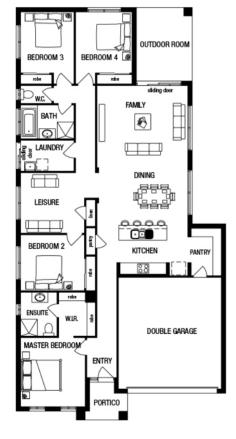

## metricon

\$726,711°

LOT 1822, COQUINA DRIVE THE POINT ESTATE POINT LONSDALE

DELTA 24A (LIMITED EDITION)
PINNACLE FACADE
BLOCK SIZE | 400M<sup>2</sup>

2

## PACKAGE INCLUDES:

THE DELTA 24A (LIMITED EDITION)
WITH PINNACLE FACADE BUILT TO OUR
INDUSTRY LEADING BASE
SPECIFICATIONS AND LAND, PLUS:

- √ 20mm stone benchtop to Kitchen
- ✓ Large 900mm wide stainless steel appliances
- Laminate overhead kitchen cupboards (2 sets)
- ✓ Gas ducted heating
- ✓ Remote control garage door
- ✓ Concrete driveway and path (up to 35m2)
- ✓ BAL 12.5 requirements<sup>^</sup>
- ✓ Fibre optic package
- ✓ Lifetime structural guarantee#
- ✓ Concrete slab to outdoor room
- ✓ Floor Coverings
- ✓ Eaves