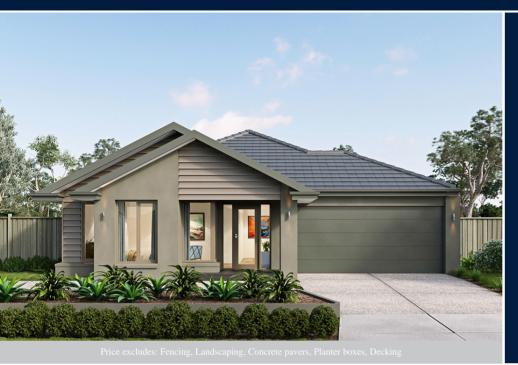

## metricon

\$726,711°

LOT 1822, COQUINA DRIVE THE POINT ESTATE POINT LONSDALE

DELTA 24A (LIMITED EDITION)
PINNACLE FACADE
BLOCK SIZE | 400M<sup>2</sup>

2