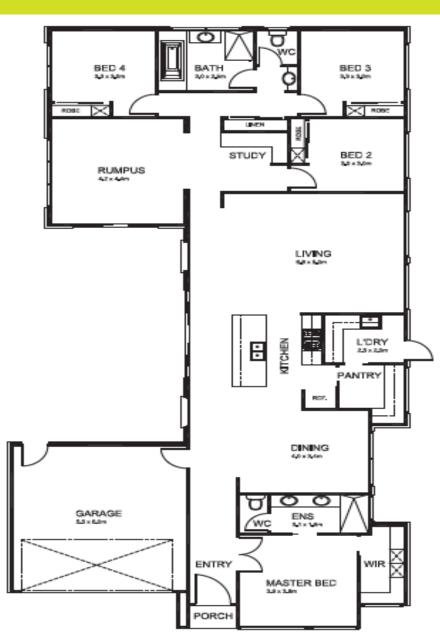

Lot 1822 Coquina Drive Point Lonsdale "The Point"

Size: 400m2 14 x 32m

Experience the Difference

HOUSE & LAND \$859,300

\*Standard facade

**NEVADA 26** 