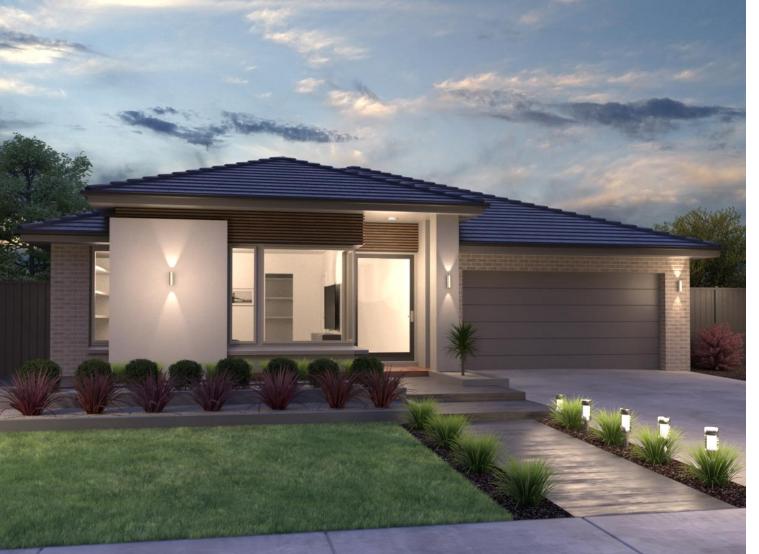

Lot 1822 Coquina Drive Point Lonsdale "The Point"

Size: 400m2 14 x 32m

Experience the Difference

HOUSE & LAND \$859,300

\*Standard facade

**NEVADA 26** 

## Next Level INCLUSIONS

- Site costs included to H2 Raft slab
- Service connections
- o CSR Hebel® render with 4 Coat Dulux® or brick veneer
- Colorbond® or tiled roof including sarking
- o 2550mm ceiling height throughout with square set cornices
- o 5 star rated ducted central heating plus evaporative cooling
- LED downlights throughout
- 3 coat wall paint application
- o 40mm Caesarstone® in kitchen with soft close joinery
- o 900mm Artusi® kitchen appliances including dishwasher
- o Hardwood flooring (floating) and premium carpets
- o 1200mm x 2340mm entry door including digital door lock
- Roller block out blinds throughout
- $\circ$  Flyscreens to windows and sliding doors
- Sectional garage door including remotes
- Exposed aggregate driveway and path