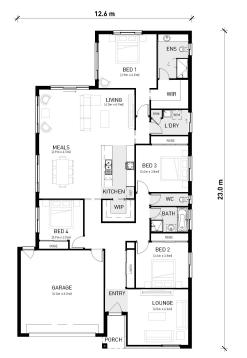

## **RIVERSIDE**246

COASTAL

| LOT 1822 COQUINA<br>DR<br>PT LONSDALE | 4 🛏 2 🚿 2 ឝ       |
|---------------------------------------|-------------------|
| HOME SIZE:                            | LOT SIZE:         |
| 26.5SQ                                | 448m <sup>2</sup> |