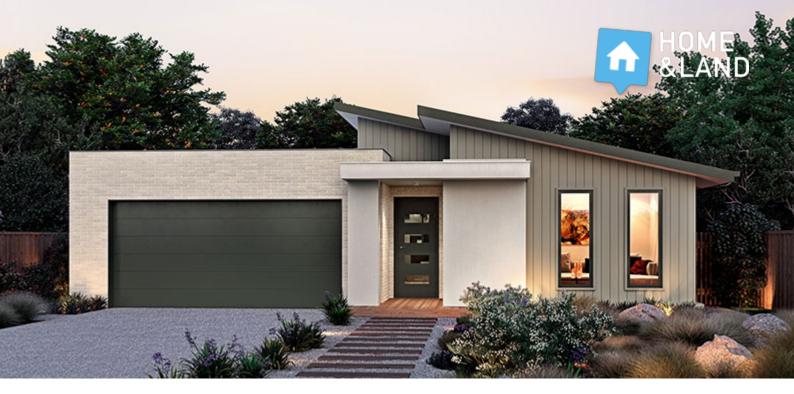

## **RIVERSIDE**246

COASTAL

| LOT 1822 COQUINA<br>DR<br>PT LONSDALE | 4 🛏 2 🚿 2 ឝ       |
|---------------------------------------|-------------------|
| HOME SIZE:                            | LOT SIZE:         |
| 26.5SQ                                | 448m <sup>2</sup> |

#### **INCLUSIONS:**

- · Colorbond steel roof
- Artusi appliances
- Quality carpet & tiles throughout
- Site cost allowance
- Developer requirements