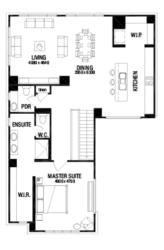

PACKAGE INCLUDES:

THE ALTO 30MK2 WITH YALE FACADE BUILT TO OUR INDUSTRY LEADING BASE SPECIFICATIONS AND LAND, PLUS:

- √ Lifetime structural guarantee#
- ✓ Large 900mm wide stainless steel appliances
- Laminate overhead kitchen cupboards (2 sets)
- √ 2550mm high ceilings to ground floor, 2440mm to first floor
- ✓ Concrete driveway and path (up to 35m2)
- √ BAL 12.5 requirements<sup>^</sup>
- ✓ Fibre optic package
- √ Tiled shower base to bathroom and ensuite
- √ Floor Coverings throughout
- √ 450mm Eaves
- √ Stone Benchtops to kitchen, ensuite and bathroom
- ✓ Personalised colour selection with an interior designer
  - 2430mm high internal flush panel doors