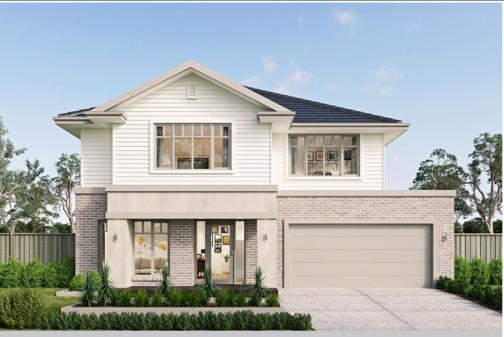

## metricon

Price excludes: Fencing, Landscaping, Concrete payers, Planter boxes, Deckin

\$936,997\*

LOT 1804, CHITON WAY THE POINT ESTATE POINT LONSDALE

ALTO 30MK2
YALE FACADE

BLOCK SIZE | 567M<sup>2</sup>

PACKAGE INCLUDES:

THE ALTO 30MK2 WITH YALE FACADE BUILT TO OUR INDUSTRY LEADING BASE SPECIFICATIONS AND LAND, PLUS:

- √ Lifetime structural guarantee#
- ✓ Large 900mm wide stainless steel appliances
- Laminate overhead kitchen cupboards (2 sets)
- √ 2550mm high ceilings to ground floor, 2440mm to first floor
- ✓ Concrete driveway and path (up to 35m2)
- √ BAL 12.5 requirements<sup>^</sup>
- ✓ Fibre optic package
- √ Tiled shower base to bathroom and ensuite
- √ Floor Coverings throughout
- √ 450mm Eaves
- √ Stone Benchtops to kitchen, ensuite and bathroom
- ✓ Personalised colour selection with an interior designer
  - 2430mm high internal flush panel doors