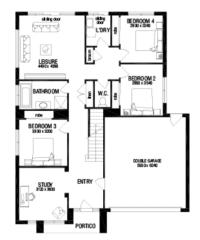

PACKAGE INCLUDES:

THE ALTO 30MK2 WITH YALE FACADE BUILT TO OUR INDUSTRY LEADING BASE SPECIFICATIONS AND LAND, PLUS:

- √ Lifetime structural guarantee#
- ✓ Large 900mm wide stainless steel appliances
- Laminate overhead kitchen cupboards (2 sets)
- √ 2550mm high ceilings to ground floor, 2440mm to first floor
- ✓ Concrete driveway and path (up to 35m2)
- √ BAL 12.5 requirements<sup>^</sup>
- ✓ Fibre optic package
- √ Tiled shower base to bathroom and ensuite
- √ Floor Coverings throughout
- √ 450mm Eaves
- √ Stone Benchtops to kitchen, ensuite and bathroom
- ✓ Personalised colour selection with an interior designer
  - 2430mm high internal flush panel doors