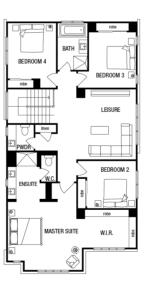

## metricon

\$984,939\*

LOT 1804, CHITON WAY THE POINT ESTATE POINT LONSDALE

**VANTAGE 35** PAVILION FACADE

BLOCK SIZE | 567M<sup>2</sup>

## OUTDOOR ROOM FAMILY LAUNDRY THEATRE DOUBLE GARAGE