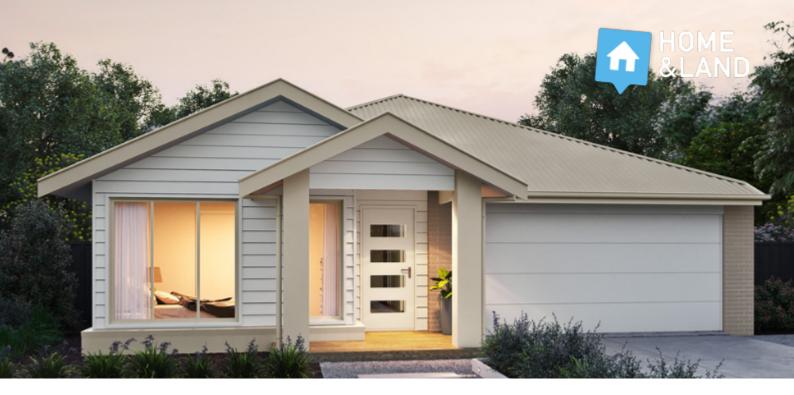

## THORNHILL212

**BUNGALOW** 

| LOT 2022 MOONAH<br>DRIVE<br>POINT LONSDALE | 4 🎮 2 🚿 2 ឝ                    |
|--------------------------------------------|--------------------------------|
| HOME SIZE:<br>22.8SQ                       | LOT SIZE:<br>551m <sup>2</sup> |
|                                            |                                |
|                                            |                                |

### PACKAGE PRICE:

# \$897,003

#### **INCLUSIONS:**

- · Colorbond steel roof
- Artusi appliances
- Quality carpet & tiles throughout
- Site cost allowance
- Developer requirements