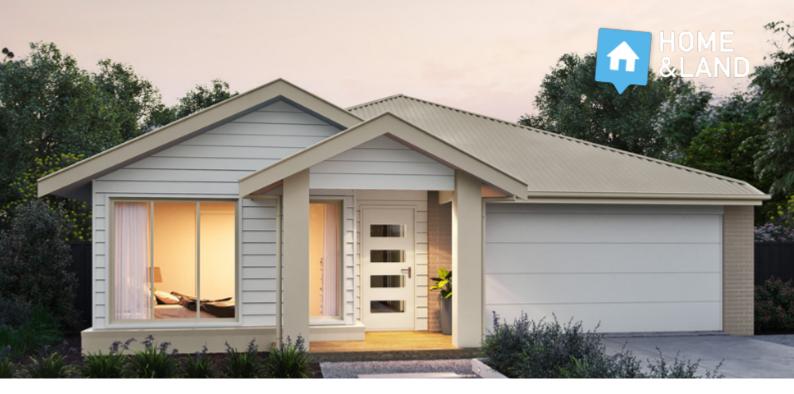

## THORNHILL212

**BUNGALOW** 

| LOT 2022 MOONAH<br>DRIVE<br>POINT LONSDALE | 4 🎮 2 🚿 2 ឝ                    |
|--------------------------------------------|--------------------------------|
| HOME SIZE:<br>22.8SQ                       | LOT SIZE:<br>551m <sup>2</sup> |
|                                            |                                |
|                                            |                                |

### PACKAGE PRICE:

# \$897,003

#### **INCLUSIONS:**

- · Colorbond steel roof
- Artusi appliances
- Quality carpet & tiles throughout
- Site cost allowance
- Developer requirements