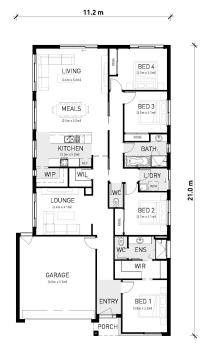

## THORNHILL212

**BUNGALOW** 

| LOT 2022 MOONAH<br>DRIVE<br>POINT LONSDALE | 4 🎮 2 🚿 2 ឝ                    |
|--------------------------------------------|--------------------------------|
| HOME SIZE:<br>22.8SQ                       | LOT SIZE:<br>551m <sup>2</sup> |
|                                            |                                |
|                                            |                                |

### PACKAGE PRICE:

# \$897,003

#### **INCLUSIONS:**

- · Colorbond steel roof
- Artusi appliances
- Quality carpet & tiles throughout
- Site cost allowance
- Developer requirements