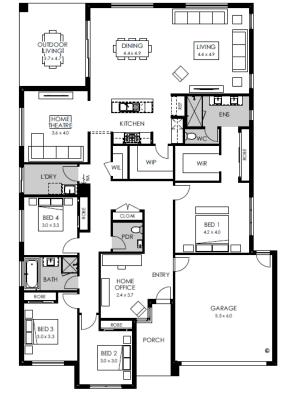

## Catalina 31

## Package from **\$1,404,100**

Lot 4 Briton Lane, The Point—Point Lonsdale Land size: 510m<sup>2</sup>