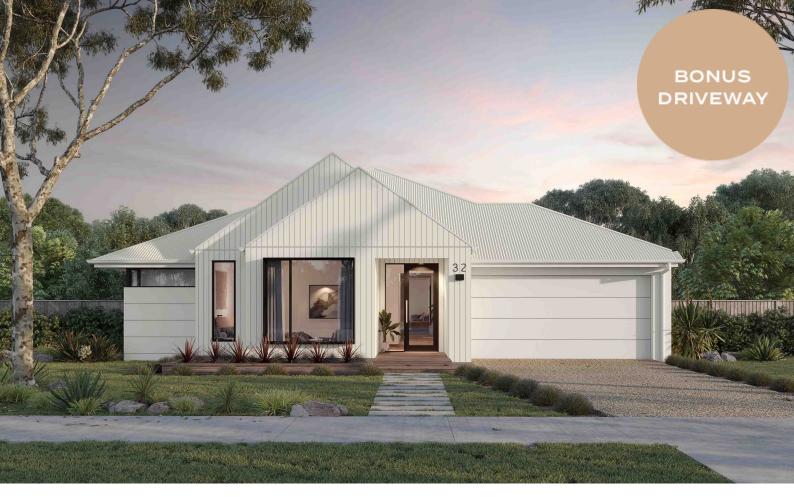

## Catalina 31

## Package from **\$1,404,100**

Lot 4 Briton Lane, The Point—Point Lonsdale Land size: 510m<sup>2</sup>

## 🋏 🖪 🔪 🔁 🛱 🕗

- Stunning Finders façade included
- Double glazing (including sliding doors)
- Quality floor coverings throughout
- 2550mm high ceilings to ground floor
- LED downlights to entry, kitchen and living
- Soft closers to Kitchen, Laundry, vanity drawers and doors
- ILVE 900mm wide oven, cooktop and rangehood
- 40mm Caesarstone kitchen benchtops
- 20mm Caesarstone to bathroom benchtops
- Quality Caroma basins and tapware
- Overhead cupboards adjacent to rangehood
- Tiled splashback
- 25 Year Structural Guarantee
- 12 Year Maintenance