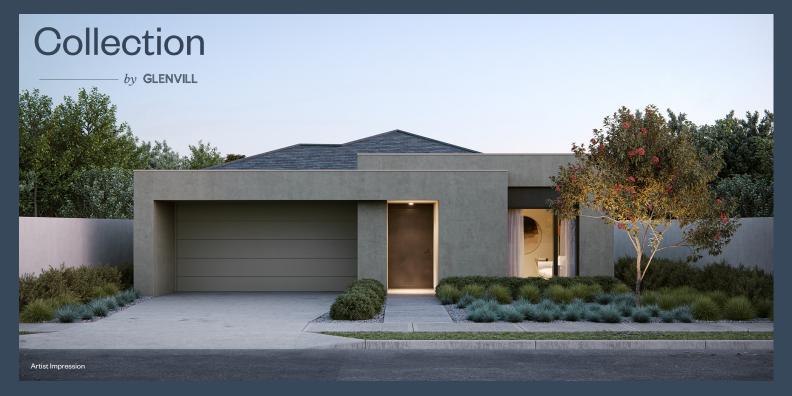

## Intimate Canvas — 05

Lot 2216 — Moonah Circuit, Point Lonsdale

Land Size 392m2 — Frontage 14m

## **INCLUSIONS**

- -Façade 05 as pictured, includes fully rendered sides and rear
- Site costs and connections allowance
- 6 star energy requirements including double glazed windows
- 2590mm ceiling height throughout
- LED fixed downlights throughout
- 20mm engineered stone benchtops to Kitchen and Bathrooms
- 2000lt Rainwater tank
- Low Profile roof tiles
- Landscaping allowance including coloured concrete driveway
- "Collection Range" Carpet- Blended (80% wool)
- "Collection Range" Engineered Direct Fix Timber Floor without