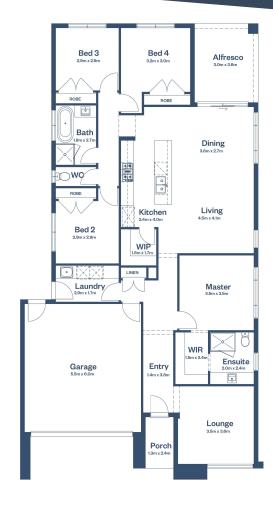

## Intimate Canvas — 05

Lot 2216 — Moonah Circuit, Point Lonsdale

Land Size 392m2 — Frontage 14m

quads

Image for Illustrative purposes only. Pricing excludes landscaping, fencing, driveway. Floor plan areas may vary slightly in size depending on facade selection. Floor plans shown are not to scale. Floor plan may be mirrored to suit garage crossover location. Subject to Developer approval. Price effective for 3 months from date of issue