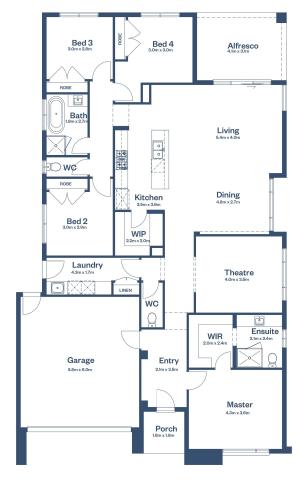

## Versatile Context — 02

Lot 2216 — Moonah Circuit, Point Lonsdale
Land Size 392m2 — Frontage 14m

4

Image for Illustrative purposes only. Pricing excludes landscaping, fencing, driveway. Floor plan areas may vary slightly in size depending on facade selection. Floor plans shown are not to scale. Floor plan may be mirrored to suit garage crossover location. Subject to Developer approval. Price effective for 3 months from date of issue.