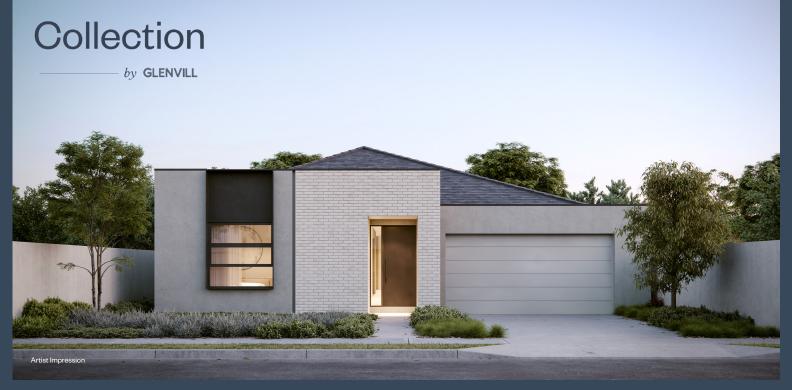

## Versatile Context — 02

Lot 2216 — Moonah Circuit, Point Lonsdale
Land Size 392m2 — Frontage 14m

4

## **INCLUSIONS**

- -Façade 02 as pictured, includes fully rendered sides and rear
- Site costs and connections allowance
- 6 star energy requirements including double glazed windows
- 2590mm ceiling height throughout
- LED fixed downlights throughout
- 20mm engineered stone benchtops to Kitchen and Bathrooms
- 2000lt Rainwater tank
- Low Profile roof tiles
- Landscaping allowance including coloured concrete driveway
- "Collection Range" Carpet- Blended (80% wool)
- "Collection Range" Engineered Direct Fix Timber Floor without quads