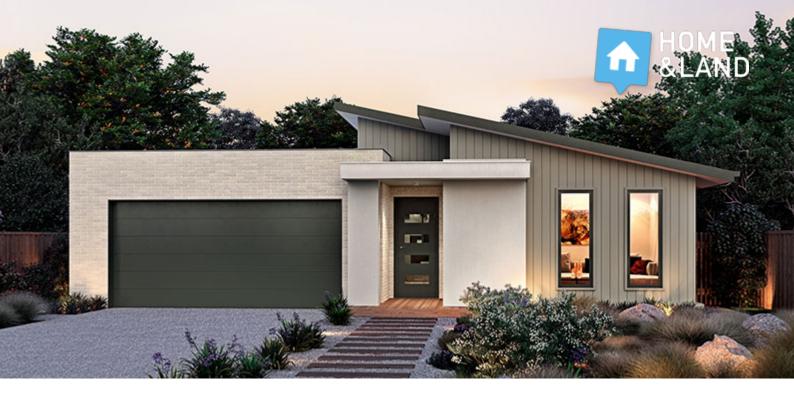

## **RIVERSIDE**246

COASTAL

| LOT 2206 COQUINA<br>DRIVE<br>POINT LONSDALE | 4 🛏 2 🚿 2 🖨       |
|---------------------------------------------|-------------------|
| HOME SIZE:                                  | LOT SIZE:         |
| 26.5SQ                                      | 463m <sup>2</sup> |