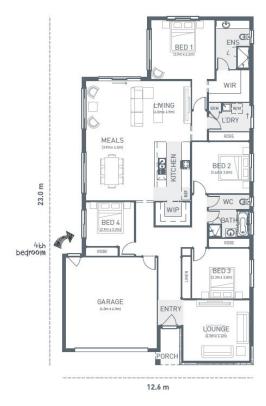

## **RIVERSIDE**246

COASTAL

| LOT 2206 COQUINA<br>DRIVE<br>POINT LONSDALE | 4 🛏 2 🚿 2 🖨       |
|---------------------------------------------|-------------------|
| HOME SIZE:                                  | LOT SIZE:         |
| 26.5SQ                                      | 463m <sup>2</sup> |