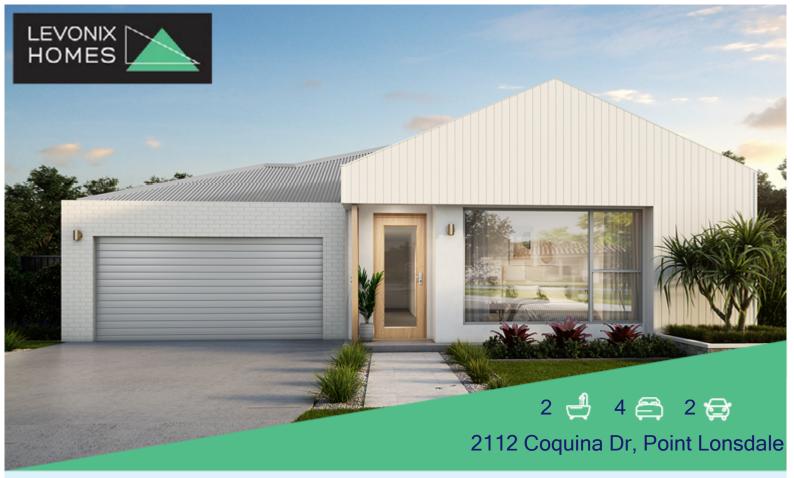

House and Land Package Price: \$1,333,000.00

## Size 25.2sq

## **Inclusions**

- 2590mm Ceiling Height.
- 900mm appliances.
- Dishwasher
- · Stone tops to Kitchen and Bathrooms.
- LED lighting throughout.
- · Split system cooling to living area and Central heating
- Colorbond Roof
- Central heating throughout
- Aluminium framed awning windows and sliding doors.
- Nylon mesh flyscreens to all windows.
- Brick infills over all windows and doors.
- Floor coverings throughout
- Sectional garage door including remotes.
- Recessed tiled shower bases.
- · Roller blinds throughout.
- · Fixed site costs up to class P soil.
- Developer & council requirements.
- 6 Month Maintenance Period.
- · One on one colour appointment.

Clarissa Ramsey clarissa@levonixhomes.com.au 0499 199 543 www.levonixhom