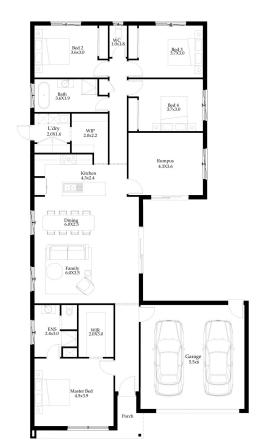

d Package Price: \$1,333,000.00

## Size 25.2sq

## **Inclusions**

- 2590mm Ceiling Height.
- 900mm appliances.
- Dishwasher
- · Stone tops to Kitchen and Bathrooms.
- LED lighting throughout.
- · Split system cooling to living area and Central heating
- Colorbond Roof
- Central heating throughout
- Aluminium framed awning windows and sliding doors.
- Nylon mesh flyscreens to all windows.
- Brick infills over all windows and doors.
- Floor coverings throughout
- Sectional garage door including remotes.
- Recessed tiled shower bases.
- · Roller blinds throughout.
- · Fixed site costs up to class P soil.
- Developer & council requirements.
- 6 Month Maintenance Period.
- · One on one colour appointment.

Clarissa Ramsey clarissa@levonixhomes.com.au 0499 199 543 www.levonixhomes.com.au