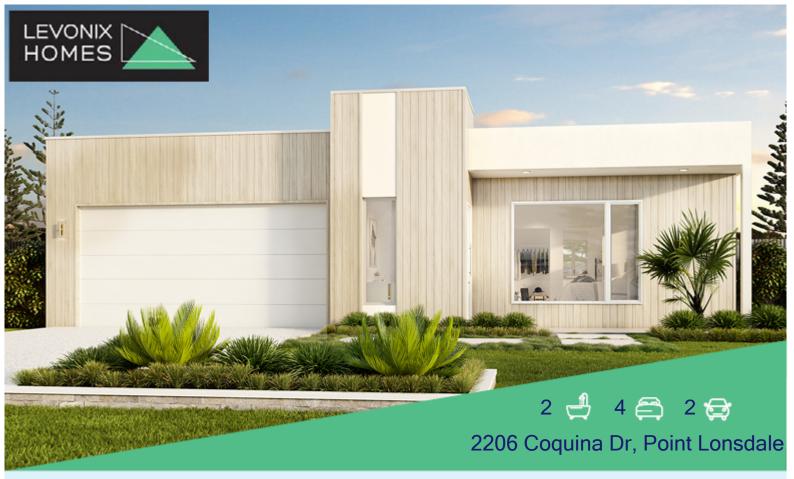

## House and Land Package Price: \$1,158,000.00

## Size

27.5sq

## Inclusions

- 2590mm Ceiling Height.
- 900mm appliances.
- Dishwasher
- Stone tops to Kitchen and Bathrooms.
- LED lighting throughout.
- Split system cooling to living area and Central heating
- Colorbond Roof
- Central heating throughout
- Aluminium framed awning windows and sliding doors.
- Nylon mesh flyscreens to all windows.
- Brick infills over all windows and doors.
- Floor coverings throughout
- Sectional garage door including remotes.
- Recessed tiled shower bases.
- Roller blinds throughout.
- Fixed site costs up to class P soil.
- Developer & council requirements.
- 6 Month Maintenance Period.
- One on one colour appointment.

Clarissa Ramsey clarissa@levonixhomes.com.au 0499 199 543 www.levonixhomes.com.au

DISCLAIMER: Façade shown is included in the advertised price, but may need to be altered to achieve developer approval and available lots. Inclusions/items listed are part of the Levonix Homes standard inclusions list. Landscaping, fencing and external images are for illustration purposes only. Prices are correct at the time of publishing but may change without notice. Prices do not include stamp duty, legal fees or any other cost incurred in connection with the purchase of the land. Unless specified as a fixed price, additional cost may be incurred due to undetermined site conditions based on the results of a site survey and soil test. House and land packages are subject to land availability which may change at any time without notice. For specific details in relation to this advertised house and land package, please refer to a Levonix Homes Sales Consultant on 1300804410. Levonix Homes (ABN 56168777384). Valid until 3/08/2022 12:00:00 AM