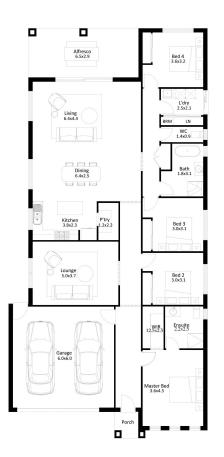

## Size

27.5sq

## Inclusions

- 2590mm Ceiling Height.
- 900mm appliances.
- Dishwasher
- Stone tops to Kitchen and Bathrooms.
- LED lighting throughout.
- Split system cooling to living area and Central heating
- Colorbond Roof
- Central heating throughout
- Aluminium framed awning windows and sliding doors.
- Nylon mesh flyscreens to all windows.
- Brick infills over all windows and doors.
- Floor coverings throughout
- Sectional garage door including remotes.
- Recessed tiled shower bases.
- Roller blinds throughout.
- Fixed site costs up to class P soil.
- Developer & council requirements.
- 6 Month Maintenance Period.
- One on one colour appointment.