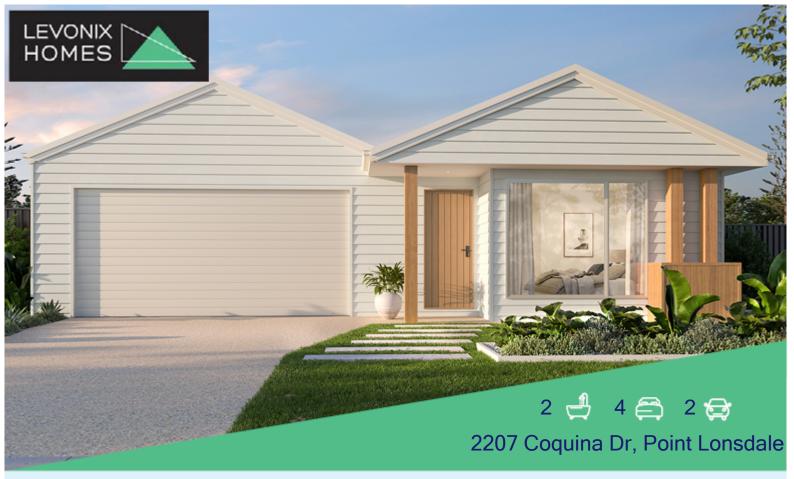

House and Land Package Price: \$1,383,000.00

## Size 28.9sq

## **Inclusions**

- 2590mm Ceiling Height.
- 900mm appliances.
- Dishwasher
- · Stone tops to Kitchen and Bathrooms.
- LED lighting throughout.
- · Split system cooling to living area and Central heating
- Colorbond Roof
- Central heating throughout
- Aluminium framed awning windows and sliding doors.
- Nylon mesh flyscreens to all windows.
- Brick infills over all windows and doors.
- Floor coverings throughout
- Sectional garage door including remotes.
- · Recessed tiled shower bases.
- Roller blinds throughout.
- · Fixed site costs up to class P soil.
- · Developer & council requirements.
- 6 Month Maintenance Period.
- · One on one colour appointment.