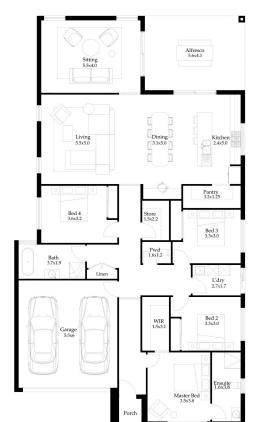

## Size 28.9sq

## **Inclusions**

- 2590mm Ceiling Height.
- 900mm appliances.
- Dishwasher
- · Stone tops to Kitchen and Bathrooms.
- LED lighting throughout.
- · Split system cooling to living area and Central heating
- Colorbond Roof
- Central heating throughout
- Aluminium framed awning windows and sliding doors.
- Nylon mesh flyscreens to all windows.
- Brick infills over all windows and doors.
- Floor coverings throughout
- Sectional garage door including remotes.
- · Recessed tiled shower bases.
- Roller blinds throughout.
- · Fixed site costs up to class P soil.
- · Developer & council requirements.
- 6 Month Maintenance Period.
- · One on one colour appointment.