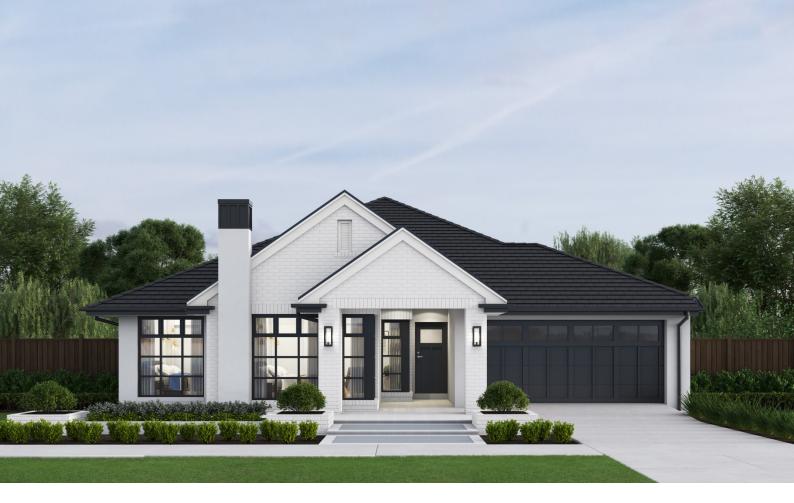

## Catalina 31

Package from \$1,448,610

Lot 2112 Coquina Drive — Point Lonsdale 3225

Land size: 543m2

- Stunning façade included
- Double glazing (including sliding doors)
- Quality floor coverings throughout
- 2550mm high ceilings to ground floor
- LED downlights to entry, kitchen and living
- Soft closers to cabinetry
- ILVE 900mm wide oven, cooktop and rangehood
- 40mm Caesarstone kitchen benchtops
- 20mm Caesarstone to bathroom benchtops
- Quality Caroma basins and tapware
- Overhead cupboards adjacent to rangehood
- Tiled splashback
- 25 Year Structural Guarantee
- 12 Year Maintenance