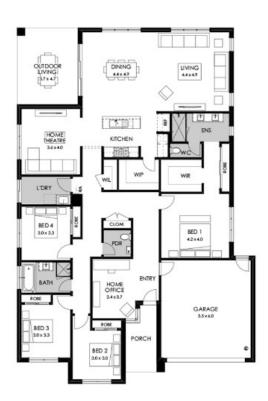

## Catalina 31

Package from \$1,448,610

Lot 2112 Coquina Drive — Point Lonsdale 3225

Land size: 543m2

- Stunning façade included
- Double glazing (including sliding doors)
- Quality floor coverings throughout
- 2550mm high ceilings to ground floor
- LED downlights to entry, kitchen and living
- Soft closers to cabinetry
- ILVE 900mm wide oven, cooktop and rangehood
- 40mm Caesarstone kitchen benchtops
- 20mm Caesarstone to bathroom benchtops
- Quality Caroma basins and tapware
- Overhead cupboards adjacent to rangehood
- Tiled splashback
- 25 Year Structural Guarantee
- 12 Year Maintenance