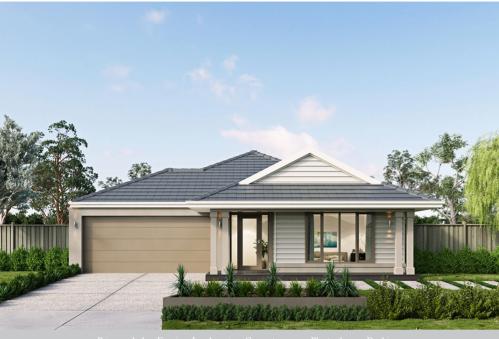

## metricon

\$1,207,990\*

LOT 2206 COQUINA DR THE POINT ESTATE POINT LONSDALE

AMIRA 28BP YALE FACADE

BLOCK SIZE | 463M<sup>2</sup>

**Ⅲ** 2 📥