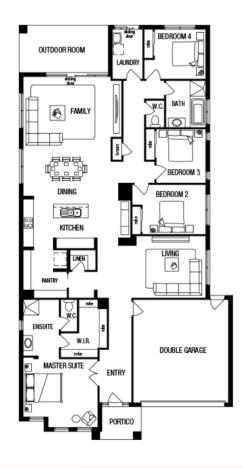

## metricon

\$1,207,990\*

LOT 2206 COQUINA DR THE POINT ESTATE POINT LONSDALE

AMIRA 28BP YALE FACADE

BLOCK SIZE | 463M<sup>2</sup>

**Ⅲ** 2 📥