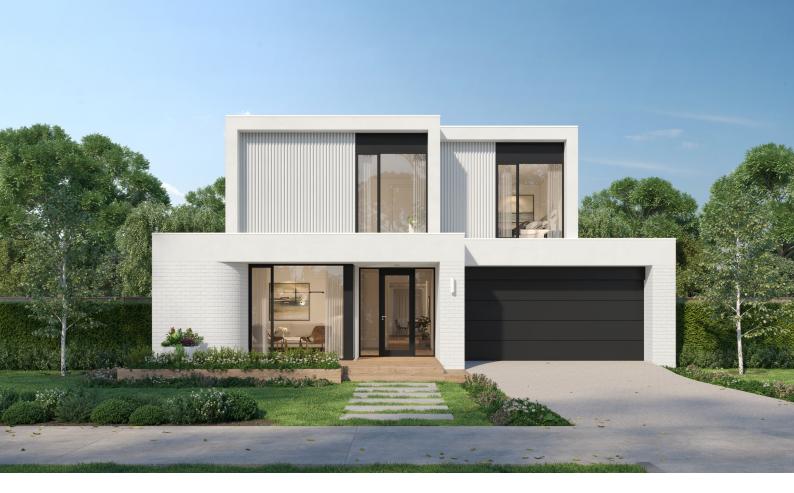

## Grange 45

Package from \$1,438,580

Lot 2206 Coquina Drive — Point Lonsdale 3225

Land size: 463m2

- Stunning façade included
- Double glazing (including sliding doors)
- Quality floor coverings throughout
- 2550mm high ceilings to ground floor
- LED downlights to entry, kitchen and living
- Soft closers to cabinetry
- ILVE 900mm wide oven, cooktop and rangehood
- 40mm Caesarstone kitchen benchtops
- 20mm Caesarstone to bathroom benchtops
- Quality Caroma basins and tapware
- Overhead cupboards adjacent to rangehood
- Tiled splashback
- 25 Year Structural Guarantee
- 12 Year Maintenance