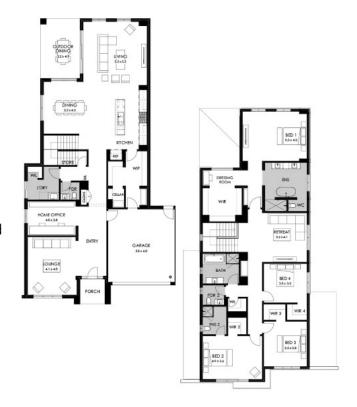

## Grange 45

Package from \$1,438,580

Lot 2206 Coquina Drive — Point Lonsdale 3225

Land size: 463m2

- Stunning façade included
- Double glazing (including sliding doors)
- Quality floor coverings throughout
- 2550mm high ceilings to ground floor
- LED downlights to entry, kitchen and living
- Soft closers to cabinetry
- ILVE 900mm wide oven, cooktop and rangehood
- 40mm Caesarstone kitchen benchtops
- 20mm Caesarstone to bathroom benchtops
- Quality Caroma basins and tapware
- Overhead cupboards adjacent to rangehood
- Tiled splashback
- 25 Year Structural Guarantee
- 12 Year Maintenance