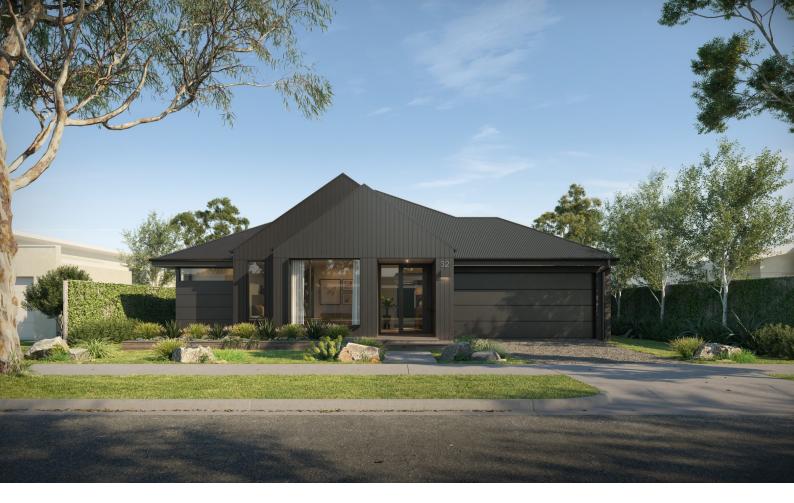

## Marseille 32

Package from \$1,508,820

Lot 2207 Coquina Drive — Point Lonsdale 3225

Land size: 600m2

- Stunning façade included
- Double glazing (including sliding doors)
- Quality floor coverings throughout
- 2550mm high ceilings to ground floor
- LED downlights to entry, kitchen and living
- Soft closers to cabinetry
- ILVE 900mm wide oven, cooktop and rangehood
- 40mm Caesarstone kitchen benchtops
- 20mm Caesarstone to bathroom benchtops
- Quality Caroma basins and tapware
- Overhead cupboards adjacent to rangehood
- Tiled splashback
- 25 Year Structural Guarantee
- 12 Year Maintenance