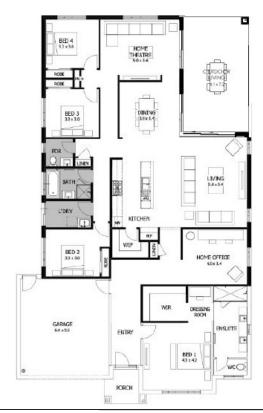

## Marseille 32

Package from \$1,508,820

Lot 2207 Coquina Drive — Point Lonsdale 3225

Land size: 600m2

- Stunning façade included
- Double glazing (including sliding doors)
- Quality floor coverings throughout
- 2550mm high ceilings to ground floor
- LED downlights to entry, kitchen and living
- Soft closers to cabinetry
- ILVE 900mm wide oven, cooktop and rangehood
- 40mm Caesarstone kitchen benchtops
- 20mm Caesarstone to bathroom benchtops
- Quality Caroma basins and tapware
- Overhead cupboards adjacent to rangehood
- Tiled splashback
- 25 Year Structural Guarantee
- 12 Year Maintenance