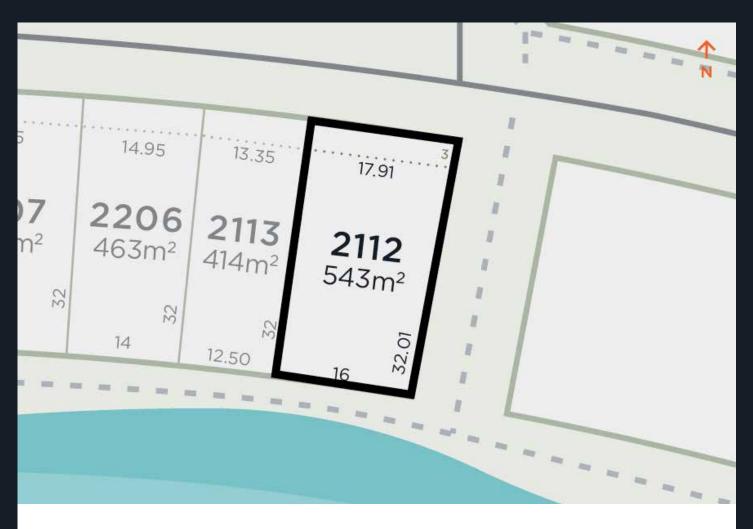

## Lot 2112 STAGE NO 21/22

## LOT DETAILS

Area: 543m<sup>2</sup> Frontage: 17.91m Depth: 32m