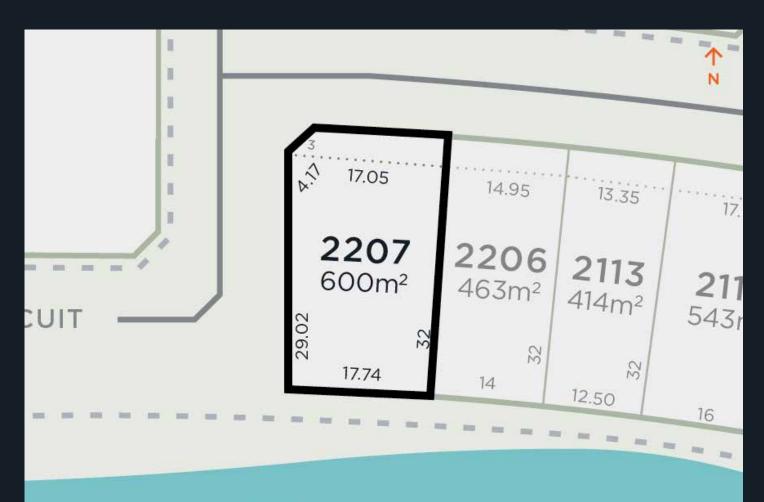

## Lot 2207 STAGE NO 21/22

## LOT DETAILS

Area: 600m<sup>2</sup> Frontage: 17.05m Depth: 32m