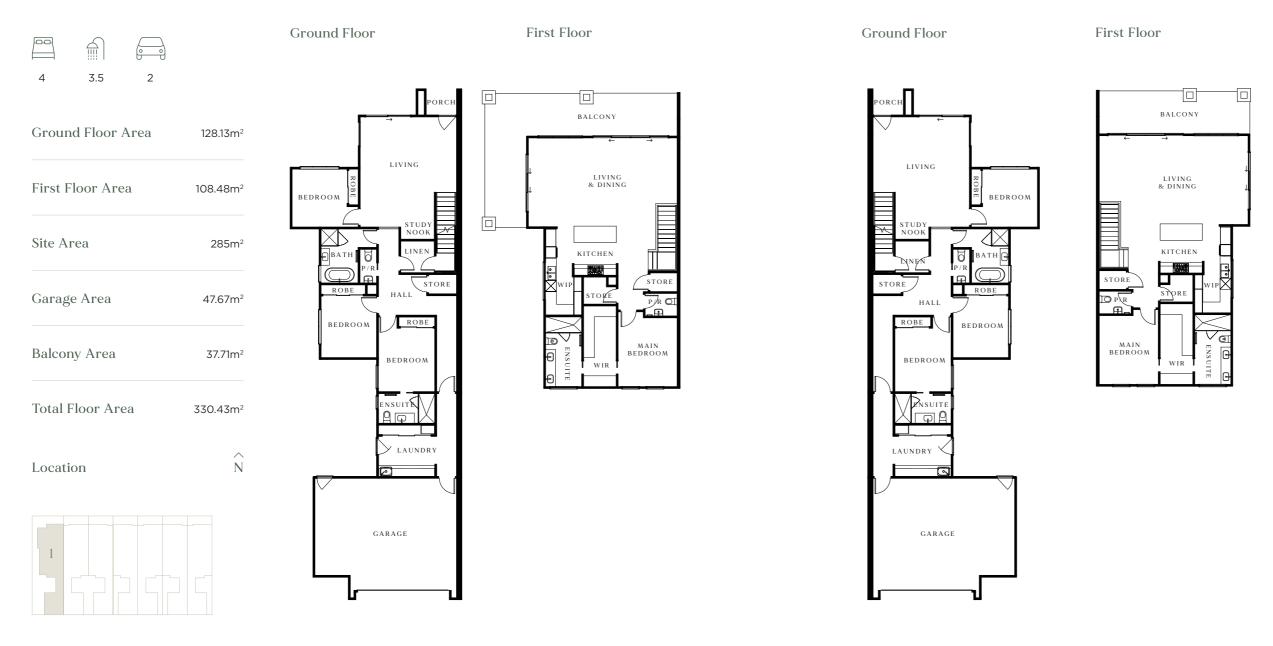

## Floorplans

#### 4 Bedrooms

| Ground Floor Area | 127.38m <sup>2</sup> |
|-------------------|----------------------|
| First Floor Area  | 107.36m <sup>2</sup> |
| Site Area         | 225m <sup>2</sup>    |
| Garage Area       | 47.55m <sup>2</sup>  |
| Balcony Area      | 19.68m <sup>2</sup>  |
| Total Floor Area  | 305.19m <sup>2</sup> |

4

3.5

2

Location

 $\hat{N}$ 