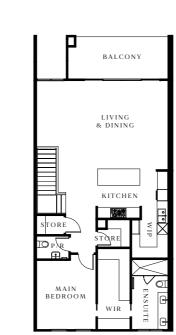

## Floorplans

#### 4 Bedrooms

| Ground Floor Area | 127.38m <sup>2</sup> |
|-------------------|----------------------|
| First Floor Area  | 107.36m <sup>2</sup> |
| Site Area         | 225m <sup>2</sup>    |
| Garage Area       | 47.55m <sup>2</sup>  |
| Balcony Area      | 19.68m <sup>2</sup>  |
| Total Floor Area  | 305.19m <sup>2</sup> |

4

3.5

2

Location

 $\hat{N}$ 