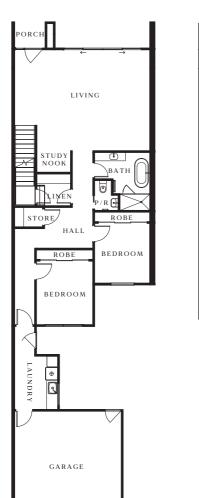

## Floorplans

#### 4 Bedrooms

| Ground Floor Area | 127.38m <sup>2</sup> |
|-------------------|----------------------|
| First Floor Area  | 107.36m <sup>2</sup> |
| Site Area         | 225m <sup>2</sup>    |
| Garage Area       | 47.55m <sup>2</sup>  |
| Balcony Area      | 19.68m <sup>2</sup>  |
| Total Floor Area  | 305.19m <sup>2</sup> |

4

3.5

2

Location

 $\hat{N}$ 