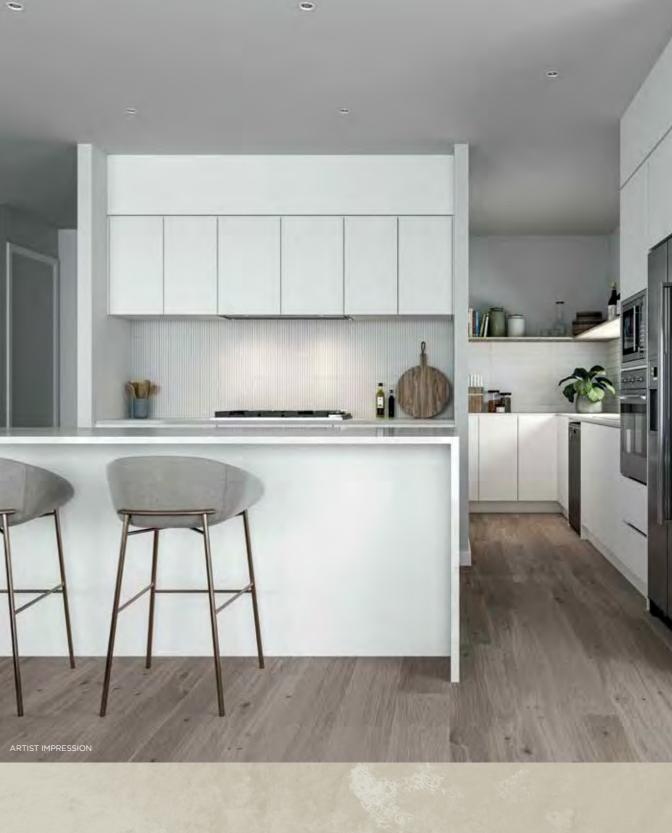

## Inclusions

| Kitchen      | 40mm Essastone island benchtop<br>with waterfall panels<br>20mm Essastone benchtop<br>to WIP/kitchen<br>Laminex cabinetry with L channel<br>detail (no handles). Soft close drawers<br>and overhead cabinets included<br>SMEG appliances throughout including<br>900mm cooktop and concealed<br>rangehood, 600mm oven, integrated<br>dishwasher and microwave | Internal | 2700mm high ceilings                                                                                                            |
|--------------|---------------------------------------------------------------------------------------------------------------------------------------------------------------------------------------------------------------------------------------------------------------------------------------------------------------------------------------------------------------|----------|---------------------------------------------------------------------------------------------------------------------------------|
|              |                                                                                                                                                                                                                                                                                                                                                               |          | Square set throughout including raked ceilings                                                                                  |
|              |                                                                                                                                                                                                                                                                                                                                                               |          | Haymes Ultra Premium paint                                                                                                      |
|              |                                                                                                                                                                                                                                                                                                                                                               |          | (3 coats)                                                                                                                       |
|              |                                                                                                                                                                                                                                                                                                                                                               |          | Reverse Cycle Ducted to all Bedrooms,<br>Living and Meals                                                                       |
|              |                                                                                                                                                                                                                                                                                                                                                               |          | Engineered timber flooring to entry<br>hallway, kitchen, meals, living areas, WIP<br>and linen                                  |
|              | Clark Prism Double Bowl Undermount sink with pull out sink mixer                                                                                                                                                                                                                                                                                              |          | Quality carpet and upgraded underlay<br>to staircase and in all bedrooms:<br>Redbook Carpets Spanish Quarter                    |
|              |                                                                                                                                                                                                                                                                                                                                                               |          | 5.18kw Solar PV System with Tesla<br>Powerwall 2 battery back up                                                                |
| Wet<br>Areas | 20mm Essastone benchtop                                                                                                                                                                                                                                                                                                                                       | Laundry  | 20mm Essastone benchtop                                                                                                         |
|              | Tiled wall and shower floor                                                                                                                                                                                                                                                                                                                                   |          | Caroma Luna Tower basin mixer                                                                                                   |
|              | 300x600mm floor tile                                                                                                                                                                                                                                                                                                                                          |          | Laminex cabinetry with L channel detail<br>(no handles)                                                                         |
|              | Laminex cabinetry with L channel detail (no handles)                                                                                                                                                                                                                                                                                                          |          | Tiled wall                                                                                                                      |
|              | Caroma Luna tapware & basin                                                                                                                                                                                                                                                                                                                                   |          | Clark Prism undermount sink                                                                                                     |
|              | Caroma Urbane 1600<br>Freestanding Bath                                                                                                                                                                                                                                                                                                                       |          |                                                                                                                                 |
|              | Caroma Luna towel rails and                                                                                                                                                                                                                                                                                                                                   | External | Colorbond roof                                                                                                                  |
|              | toilet roll holders throughout                                                                                                                                                                                                                                                                                                                                |          | 1800mm timber fencing, capped with exposed posts                                                                                |
|              | Semi Frameless shower screen                                                                                                                                                                                                                                                                                                                                  |          |                                                                                                                                 |
|              | 300x2000mm ensuite shower niche                                                                                                                                                                                                                                                                                                                               |          | 1800mm aluminium high lockable gate                                                                                             |
|              | 300x600mm bathroom shower niche                                                                                                                                                                                                                                                                                                                               |          | 900mm aluminium front fence                                                                                                     |
|              | Frameless Polished Edge mirror                                                                                                                                                                                                                                                                                                                                |          | Front and rear landscaping, including<br>native shrubs, trees, crushed rock,<br>mulch, exposed aggregate and concrete<br>pavers |

## Finishes

| Timber<br>Floor | Noble Collection<br>Engineered Timber Flooring<br>- Grand Oak      | Paint     | Haymes Ultra Premium Interior<br>Expressions (3 coats)<br>Interior Ceilings: Hamlan White |
|-----------------|--------------------------------------------------------------------|-----------|-------------------------------------------------------------------------------------------|
| Carpet          | Redbook Carpets Spanish Quarter<br>- 100% Soft Solution Dyed Nylon | Cabinetry | Kitchen: Laminex<br>Wet Areas: Laminex                                                    |
| Floor Tiles     | 300x600mm Rectified Edge Tiles with Mapei grout                    | Fixtures  | Black or Brushed Nickle                                                                   |
| Wall Tiles      | Kitchen: 75x300mm Entiva tiled<br>splashback                       | Benchtops | Kitchen: 40mm Essastone<br>Island Bench                                                   |
|                 | Appliance Bench: Entiva Kit Kat tile<br>splashback                 |           | Kitchen: 20mm Essastone<br>to WIP and Benchtops                                           |
|                 | Wet Areas: 300x600mm Rectified<br>Edge Tiles                       |           | Wet Areas: 20mm Essastone                                                                 |