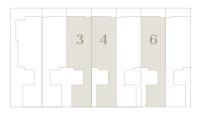

## Floorplans

#### 3 Bedrooms

Ground Floor

First Floor

First Floor

|                   |                      |                      | • • •                |
|-------------------|----------------------|----------------------|----------------------|
|                   | 3                    | 2.5                  | 2                    |
|                   | 3                    | 4                    | 6                    |
| Ground Floor Area | 112.81m <sup>2</sup> | 113.97m <sup>2</sup> | 114.20               |
| First Floor Area  | 103.77m <sup>2</sup> | 103.77m <sup>2</sup> | 103.77m <sup>2</sup> |
| Site Area         | 225m <sup>2</sup>    | 225m <sup>2</sup>    | 225m <sup>2</sup>    |
| Garage Area       | 36.84m²              | 37.50m <sup>2</sup>  | 37.58m <sup>2</sup>  |
| Balcony Area      | 13.72m <sup>2</sup>  | 13.72m <sup>2</sup>  | 13.72m <sup>2</sup>  |
|                   |                      |                      |                      |

Total Floor Area

270.22m<sup>2</sup> 272.17m<sup>2</sup> 272.50m<sup>2</sup>

Location

 $\hat{N}$ 