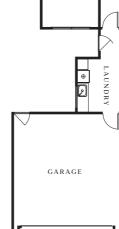

## Floorplans

#### 4 Bedrooms

| Ground Floor Area | 127.38m <sup>2</sup> |
|-------------------|----------------------|
| First Floor Area  | 107.36m <sup>2</sup> |
| Site Area         | 225m <sup>2</sup>    |
| Garage Area       | 47.55m <sup>2</sup>  |
| Balcony Area      | 19.68m <sup>2</sup>  |
| Total Floor Area  | 305.19m <sup>2</sup> |

4

3.5

2

Location

 $\hat{N}$ 