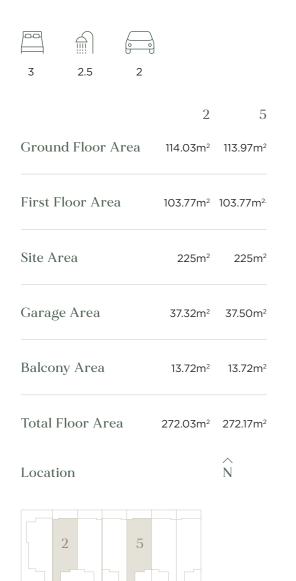

## Floorplans

#### 3 Bedrooms

Ground Floor

First Floor

First Floor

|                   |                      |                      | • • •                |
|-------------------|----------------------|----------------------|----------------------|
|                   | 3                    | 2.5                  | 2                    |
|                   | 3                    | 4                    | 6                    |
| Ground Floor Area | 112.81m <sup>2</sup> | 113.97m <sup>2</sup> | 114.20               |
| First Floor Area  | 103.77m <sup>2</sup> | 103.77m <sup>2</sup> | 103.77m <sup>2</sup> |
| Site Area         | 225m <sup>2</sup>    | 225m <sup>2</sup>    | 225m <sup>2</sup>    |
| Garage Area       | 36.84m²              | 37.50m <sup>2</sup>  | 37.58m <sup>2</sup>  |
| Balcony Area      | 13.72m <sup>2</sup>  | 13.72m <sup>2</sup>  | 13.72m <sup>2</sup>  |
|                   |                      |                      |                      |

Total Floor Area

270.22m<sup>2</sup> 272.17m<sup>2</sup> 272.50m<sup>2</sup>

Location

 $\hat{N}$ 