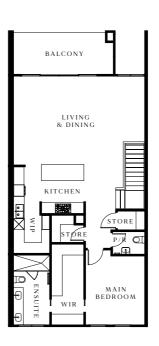

## Floorplans

#### 3 Bedrooms

Ground Floor

First Floor

First Floor

|                   |                      |                      | • • •                |
|-------------------|----------------------|----------------------|----------------------|
|                   | 3                    | 2.5                  | 2                    |
|                   | 3                    | 4                    | 6                    |
| Ground Floor Area | 112.81m <sup>2</sup> | 113.97m <sup>2</sup> | 114.20               |
| First Floor Area  | 103.77m <sup>2</sup> | 103.77m <sup>2</sup> | 103.77m <sup>2</sup> |
| Site Area         | 225m <sup>2</sup>    | 225m <sup>2</sup>    | 225m <sup>2</sup>    |
| Garage Area       | 36.84m²              | 37.50m <sup>2</sup>  | 37.58m <sup>2</sup>  |
| Balcony Area      | 13.72m <sup>2</sup>  | 13.72m <sup>2</sup>  | 13.72m <sup>2</sup>  |
|                   |                      |                      |                      |

Total Floor Area

270.22m<sup>2</sup> 272.17m<sup>2</sup> 272.50m<sup>2</sup>

Location

 $\hat{N}$ 