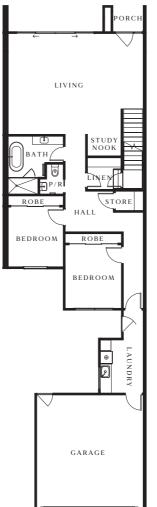

## Floorplans

#### 3 Bedrooms

Ground Floor

First Floor

First Floor

|                   |                      |                      | • • •                |
|-------------------|----------------------|----------------------|----------------------|
|                   | 3                    | 2.5                  | 2                    |
|                   | 3                    | 4                    | 6                    |
| Ground Floor Area | 112.81m <sup>2</sup> | 113.97m <sup>2</sup> | 114.20               |
| First Floor Area  | 103.77m <sup>2</sup> | 103.77m <sup>2</sup> | 103.77m <sup>2</sup> |
| Site Area         | 225m <sup>2</sup>    | 225m <sup>2</sup>    | 225m <sup>2</sup>    |
| Garage Area       | 36.84m²              | 37.50m <sup>2</sup>  | 37.58m <sup>2</sup>  |
| Balcony Area      | 13.72m <sup>2</sup>  | 13.72m <sup>2</sup>  | 13.72m <sup>2</sup>  |
|                   |                      |                      |                      |

Total Floor Area

270.22m<sup>2</sup> 272.17m<sup>2</sup> 272.50m<sup>2</sup>

Location

 $\hat{N}$ 