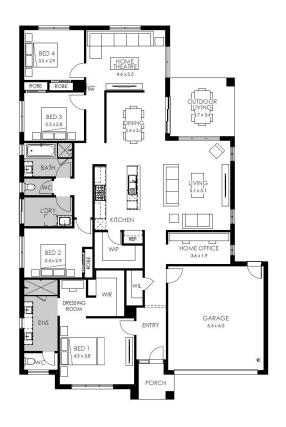

## Marseille 28

Lot 1 Briton Lane, The Point—Point Lonsdale Land size: 510m<sup>2</sup>

- Stunning Mason façade
- Exclusive H&L driveway offer
- Double glazing, including sliding doors
- Quality floor coverings throughout
- 2550mm high ceilings to ground floor
- LED downlights to entry, kitchen and living
- Soft closers to Kitchen, Laundry, vanity drawers and doors
- ILVE 900mm wide oven, cooktop and rangehood
- 40mm Caesarstone kitchen benchtops
- 20mm Caesarstone to bathroom benchtops
- Quality Caroma basins and tapware
- Extending outdoor living
- Overhead cupboards adjacent to rangehood
- 25 Year Structural Guarantee & 12 Year Maintenance