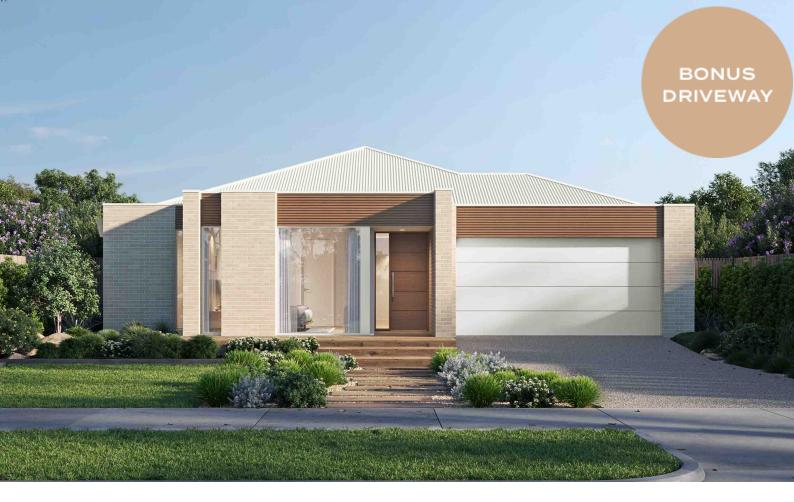

## Marseille 28

Lot 1 Briton Lane, The Point—Point Lonsdale Land size: 510m<sup>2</sup>

- Stunning Mason façade
- Exclusive H&L driveway offer
- Double glazing, including sliding doors
- Quality floor coverings throughout
- 2550mm high ceilings to ground floor
- LED downlights to entry, kitchen and living
- Soft closers to Kitchen, Laundry, vanity drawers and doors
- ILVE 900mm wide oven, cooktop and rangehood
- 40mm Caesarstone kitchen benchtops
- 20mm Caesarstone to bathroom benchtops
- Quality Caroma basins and tapware
- Extending outdoor living
- Overhead cupboards adjacent to rangehood
- 25 Year Structural Guarantee & 12 Year Maintenance