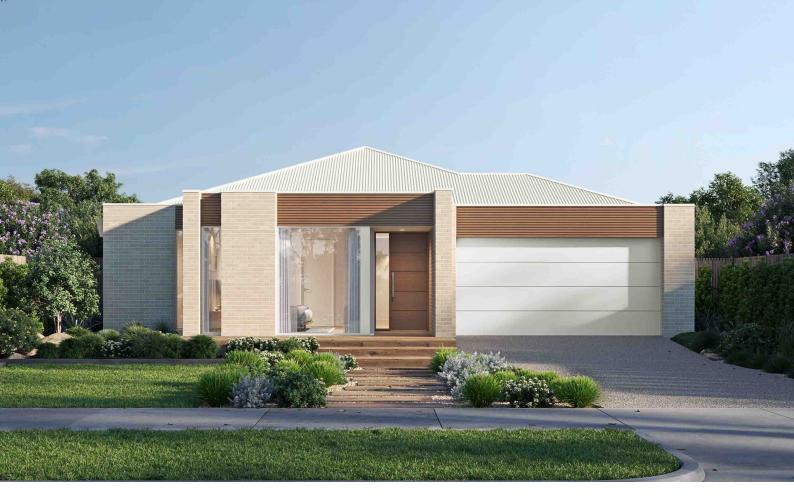

## Marseille 28

Lot 1 Briton Lane, The Point—Point Lonsdale Land size: 510m<sup>2</sup>

- Stunning Mason façade
- Exclusive H&L driveway offer
- Double glazing, including sliding doors
- Quality floor coverings throughout
- 2550mm high ceilings to ground floor
- LED downlights to entry, kitchen and living
- Soft closers to Kitchen, Laundry, vanity drawers and doors
- ILVE 900mm wide oven, cooktop and rangehood
- 40mm Caesarstone kitchen benchtops
- 20mm Caesarstone to bathroom benchtops
- Quality Caroma basins and tapware
- Extending outdoor living
- Overhead cupboards adjacent to rangehood
- 25 Year Structural Guarantee & 12 Year Maintenance