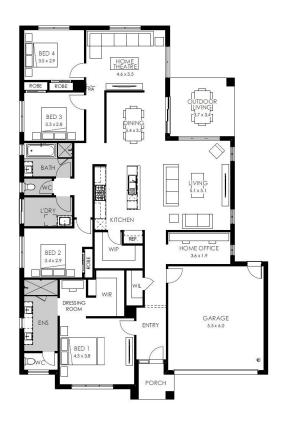

## Marseille 28

Lot 1 Briton Lane, The Point—Point Lonsdale Land size: 510m<sup>2</sup>

- Stunning Mason façade
- Exclusive H&L driveway offer
- Double glazing, including sliding doors
- Quality floor coverings throughout
- 2550mm high ceilings to ground floor
- LED downlights to entry, kitchen and living
- Soft closers to Kitchen, Laundry, vanity drawers and doors
- ILVE 900mm wide oven, cooktop and rangehood
- 40mm Caesarstone kitchen benchtops
- 20mm Caesarstone to bathroom benchtops
- Quality Caroma basins and tapware
- Extending outdoor living
- Overhead cupboards adjacent to rangehood
- 25 Year Structural Guarantee & 12 Year Maintenance