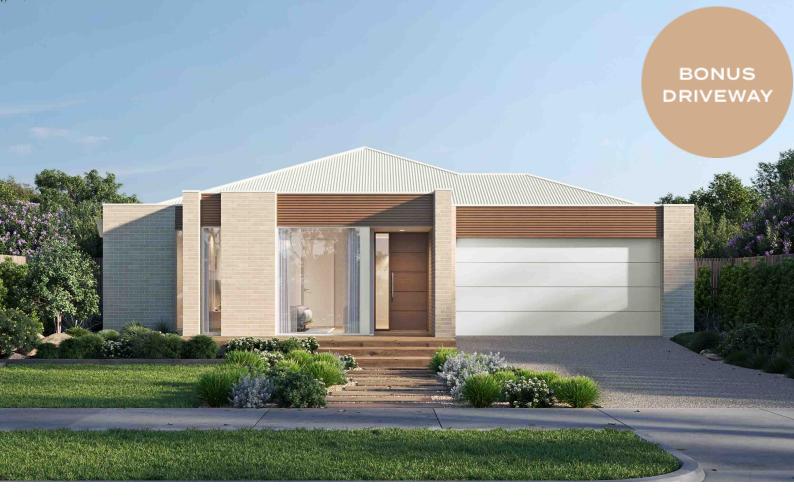

## Marseille 28

Lot 1 Briton Lane, The Point—Point Lonsdale Land size: 510m<sup>2</sup>

- Stunning Mason façade
- Exclusive H&L driveway offer
- Double glazing, including sliding doors
- Quality floor coverings throughout
- 2550mm high ceilings to ground floor
- LED downlights to entry, kitchen and living
- Soft closers to Kitchen, Laundry, vanity drawers and doors
- ILVE 900mm wide oven, cooktop and rangehood
- 40mm Caesarstone kitchen benchtops
- 20mm Caesarstone to bathroom benchtops
- Quality Caroma basins and tapware
- Extending outdoor living
- Overhead cupboards adjacent to rangehood
- 25 Year Structural Guarantee & 12 Year Maintenance