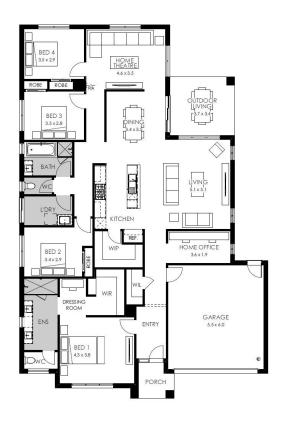

## Marseille 28

Lot 1 Briton Lane, The Point—Point Lonsdale Land size: 510m<sup>2</sup>

- Stunning Mason façade
- Exclusive H&L driveway offer
- Double glazing, including sliding doors
- Quality floor coverings throughout
- 2550mm high ceilings to ground floor
- LED downlights to entry, kitchen and living
- Soft closers to Kitchen, Laundry, vanity drawers and doors
- ILVE 900mm wide oven, cooktop and rangehood
- 40mm Caesarstone kitchen benchtops
- 20mm Caesarstone to bathroom benchtops
- Quality Caroma basins and tapware
- Extending outdoor living
- Overhead cupboards adjacent to rangehood
- 25 Year Structural Guarantee & 12 Year Maintenance