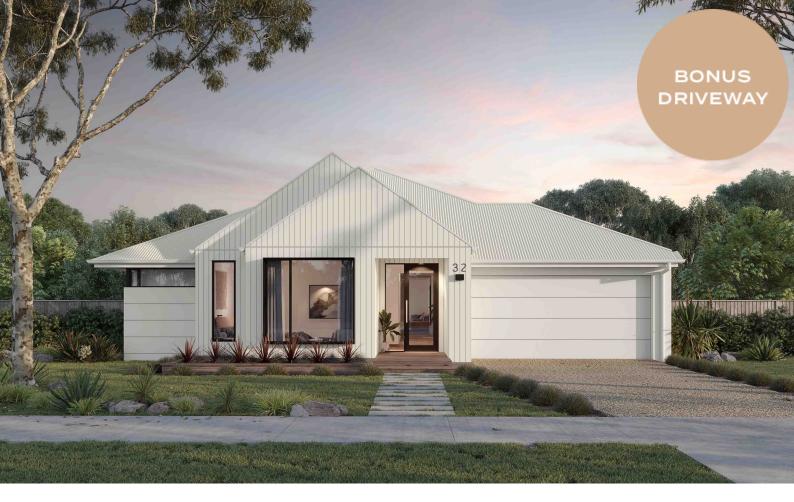

## Catalina 31

Lot 4 Briton Lane, The Point—Point Lonsdale Land size: 510m<sup>2</sup>

- Stunning Finders façade included
- Double glazing (including sliding doors)
- Quality floor coverings throughout
- 2550mm high ceilings to ground floor
- LED downlights to entry, kitchen and living
- Soft closers to Kitchen, Laundry, vanity drawers and doors
- ILVE 900mm wide oven, cooktop and rangehood
- 40mm Caesarstone kitchen benchtops
- 20mm Caesarstone to bathroom benchtops
- Quality Caroma basins and tapware
- Overhead cupboards adjacent to rangehood
- Tiled splashback
- 25 Year Structural Guarantee
- 12 Year Maintenance