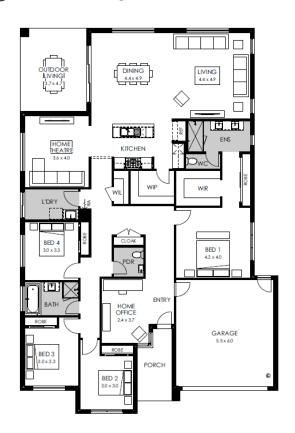

## Catalina 31

Lot 4 Briton Lane, The Point—Point Lonsdale Land size: 510m<sup>2</sup>

- Stunning Finders façade included
- Double glazing (including sliding doors)
- Quality floor coverings throughout
- 2550mm high ceilings to ground floor
- LED downlights to entry, kitchen and living
- Soft closers to Kitchen, Laundry, vanity drawers and doors
- ILVE 900mm wide oven, cooktop and rangehood
- 40mm Caesarstone kitchen benchtops
- 20mm Caesarstone to bathroom benchtops
- Quality Caroma basins and tapware
- Overhead cupboards adjacent to rangehood
- Tiled splashback
- 25 Year Structural Guarantee
- 12 Year Maintenance