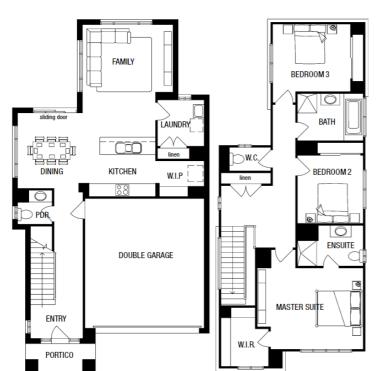

**BLOCK SIZE: 375m2** 

## **PACKAGE INCLUDES:**

The Hansen 23 with Yale facade built to our industry leading base specifications, plus:

- All flooring covered throughout your entire
- · Stylish timber laminate floors & carpet to bedrooms (choice of colours)
- · Quality tiles to bathrooms, ensuite and
- Dekton Benchtop to Kitchen
- 900mm Stainless Steel dual fuel cooker + Glass Canopy Rangehood
- Coloured Concrete driveway
- Remote controlled garage door
- Fibre Optic NBN Pack
- · Developer Requirements included
- Site Cost Allowance