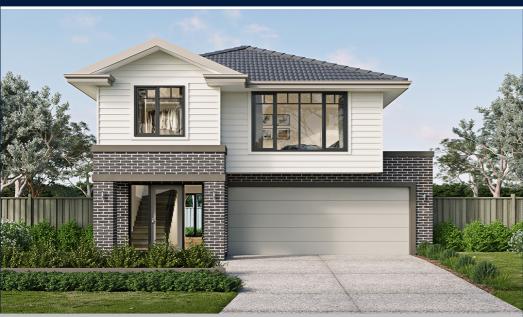

## metricon

Price excludes: Fencing, Landscaping, Concrete pavers, Planter boxes, Decking

**FROM** 

\$961,140\*

The Point

Lot 2304 Crookhaven Street, Point Londsdale

**HANSEN 23** 

YALE FACADE

**BLOCK SIZE: 375m2** 

## **PACKAGE INCLUDES:**

The Hansen 23 with Yale facade built to our industry leading base specifications, plus:

- All flooring covered throughout your entire
- · Stylish timber laminate floors & carpet to bedrooms (choice of colours)
- · Quality tiles to bathrooms, ensuite and
- Dekton Benchtop to Kitchen
- 900mm Stainless Steel dual fuel cooker + Glass Canopy Rangehood
- Coloured Concrete driveway
- Remote controlled garage door
- Fibre Optic NBN Pack
- · Developer Requirements included
- Site Cost Allowance