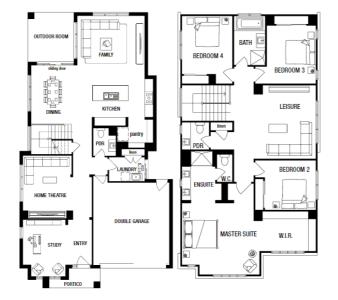

## **PACKAGE INCLUDES:**

The Vantage 35 with Atlantic facade built to our industry leading base specifications, plus:

- Site Cost Allowance
- All flooring covered throughout your entire home
- Quality tiles to bathrooms, ensuite and laundry
- Dekton kitchen benchtop
- 900mm Stainless Steel dual fuel cooker + Glass Canopy Rangehood
- Fibre Optic (NBN/equivalent) pack
- Bushfire pack (if required)
- Remote controlled garage door
- Lifetime Structural Guarantee