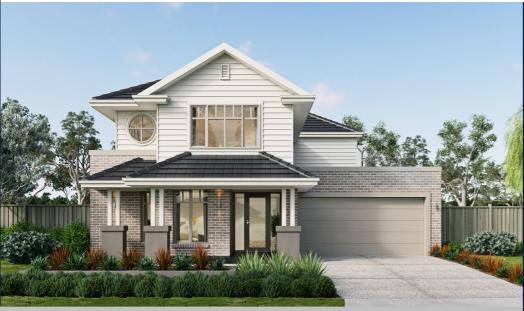

## metricon

Price excludes: Fencing, Landscaping, Concrete pavers, Planter boxes, Decking

**FROM** 

\$1,154,100\*

The Point

Lot 2216 Moonah Circuit, POINT LONSDALE

**VANTAGE 35** 

ATLANTIC FACADE

**BLOCK SIZE: 392m2** 