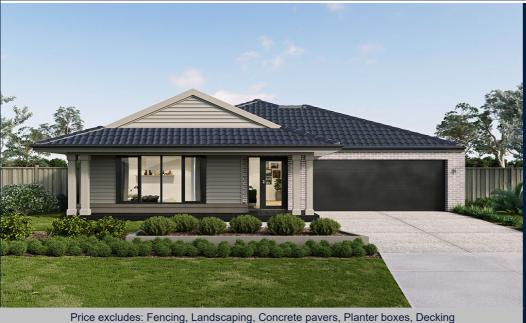

## metricon

**FROM** 

\$862,280\*

The Point

Lot 2304 Crookhaven Street, Point Londsdale

**CARLIN 19** 

YALE FACADE

**BLOCK SIZE: 375m2** 

## **PACKAGE INCLUDES:**

The Carlin 19 with Yale facade built to our industry leading base specifications, plus:

- Site Cost Allowance
- All flooring covered throughout your entire home
- Quality tiles to bathrooms, ensuite and laundry
- Dekton benchtop to kitchen
- 2550mm ceiling height
- 900mm Stainless Steel dual fuel cooker + Glass Canopy Rangehood
- Fibre Optic (NBN/equivalent) pack
- Bushfire pack (if required)
- Coloured concrete driveway (up to 35m2)
- Remote controlled garage door
- · Lifetime Structural Guarantee