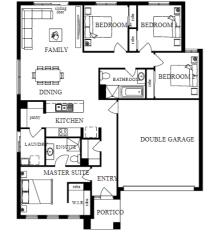

## metricon

**FROM** 

\$862,280\*

The Point

Lot 2304 Crookhaven Street, Point Londsdale

**CARLIN 19** 

YALE FACADE

**BLOCK SIZE: 375m2** 

## **PACKAGE INCLUDES:**

The Carlin 19 with Yale facade built to our industry leading base specifications, plus:

- Site Cost Allowance
- All flooring covered throughout your entire home
- Quality tiles to bathrooms, ensuite and laundry
- Dekton benchtop to kitchen
- 2550mm ceiling height
- 900mm Stainless Steel dual fuel cooker + Glass Canopy Rangehood
- Fibre Optic (NBN/equivalent) pack
- Bushfire pack (if required)
- Coloured concrete driveway (up to 35m2)
- Remote controlled garage door
- · Lifetime Structural Guarantee