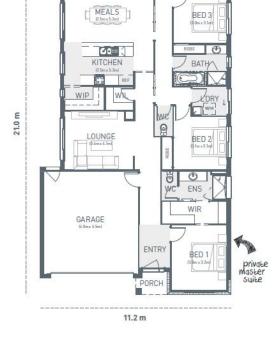

## THORNHILL212

BUNGALOW

| LOT 2113 COQUINA<br>DRIVE<br>POINT LONSDALE | 4 🞮 2 🚿 2 🚔                    |
|---------------------------------------------|--------------------------------|
| HOME SIZE:<br>22.8SQ                        | LOT SIZE:<br>414m <sup>2</sup> |
|                                             |                                |