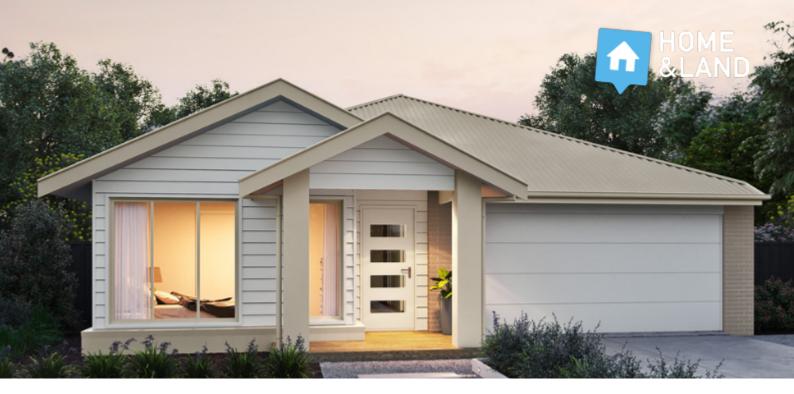

## THORNHILL212

BUNGALOW

| LOT 2113 COQUINA<br>DRIVE<br>POINT LONSDALE | 4 🞮 2 🚿 2 🚔                    |
|---------------------------------------------|--------------------------------|
| HOME SIZE:<br>22.8SQ                        | LOT SIZE:<br>414m <sup>2</sup> |
|                                             |                                |