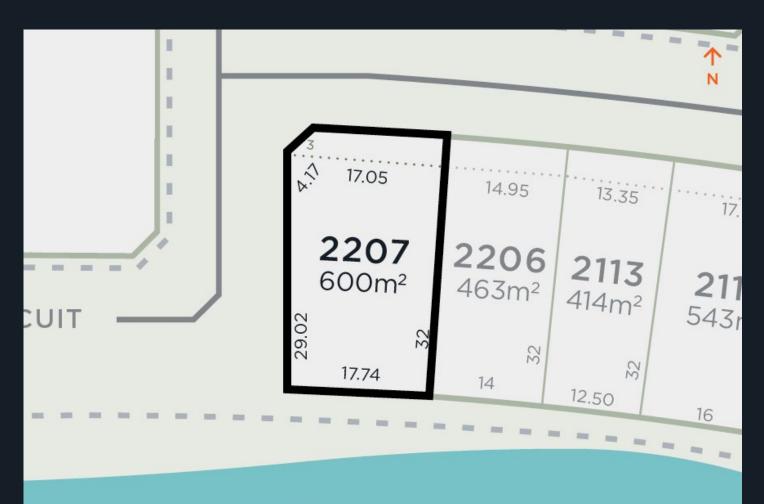

## Lot 2207 STAGE NO 21/22

## LOT DETAILS

Area: 600m<sup>2</sup> Frontage: 17.05m Depth: 32m