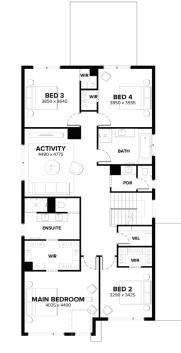

## FROM \$1,203,459<sup>\*</sup>

- 7 star energy rating
- All-electric home
- Generous site cost allowance
- COLORBOND® steel roof and panel lift garage door with remote
- 6.6KW Solar PV system
- 40mm Caesarstone Mineral edge to island benchtop with waterfall end panels
- 20mm Caesarstone Mineral benchtops to kitchen, ensuite(s), bathroom(s) and powder room(s)
- Selection of Fisher & Paykel appliances
- Ducted reverse-cycle heating/cooling with zoning
- Solid timber hardwood staircase
- Premium flooring throughout