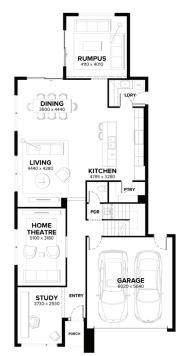

## FROM \$1,203,459<sup>\*</sup>

- 7 star energy rating
- All-electric home
- Generous site cost allowance
- COLORBOND® steel roof and panel lift garage door with remote
- 6.6KW Solar PV system
- 40mm Caesarstone Mineral edge to island benchtop with waterfall end panels
- 20mm Caesarstone Mineral benchtops to kitchen, ensuite(s), bathroom(s) and powder room(s)
- Selection of Fisher & Paykel appliances
- Ducted reverse-cycle heating/cooling with zoning
- Solid timber hardwood staircase
- Premium flooring throughout