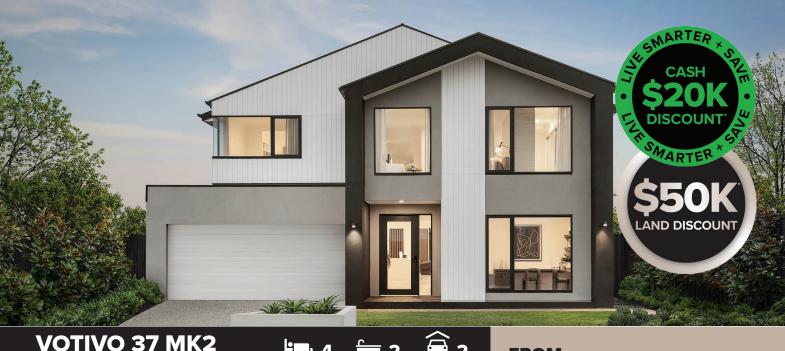

### 9 Δ LINCOLN FAÇADE LOT 2222 (444 m2) MOONAH CIRCUIT, THE POINT, POINT LONSDALE

## FROM \$1,203,459<sup>\*</sup>

- 7 star energy rating
- All-electric home
- Generous site cost allowance
- COLORBOND® steel roof and panel lift garage door with remote
- 6.6KW Solar PV system
- 40mm Caesarstone Mineral edge to island benchtop with waterfall end panels
- 20mm Caesarstone Mineral benchtops to kitchen, ensuite(s), bathroom(s) and powder room(s)
- Selection of Fisher & Paykel appliances
- Ducted reverse-cycle heating/cooling with zoning
- Solid timber hardwood staircase
- Premium flooring throughout