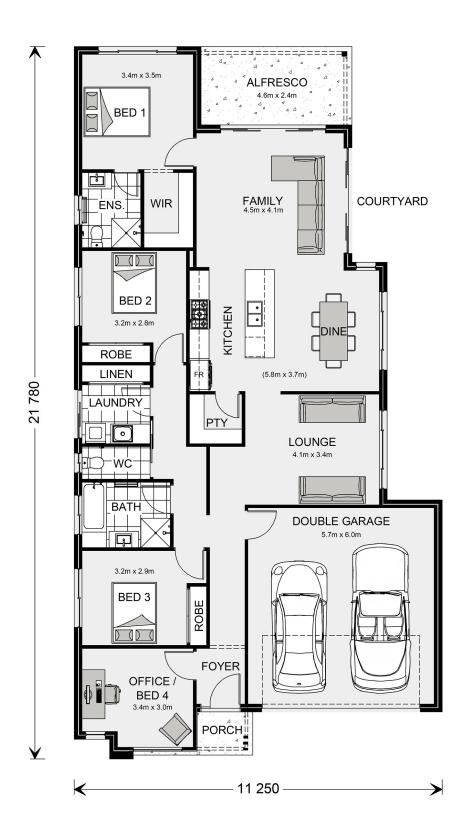

## **Kimberley 205**

Lot 2222 Moonah Circuit, Point Lonsdale

Land Area: 444 m<sup>2</sup>

Contact Marcus Illingworth on 0410 308 722

## **Inclusions:**

- + Beach Facade
- + Ceiling Height 2590mm (8 foot 6)
- + Caeserstone Kitchen Bench Tops
- + Westinghouse Appliances
- + Under Roof Alfresco
- + Site Cost Allowances

\* Price listed is indicative only and does not include stamp duty, legal fees or conveyancing costs. Images may depict optional upgrades including fixtures, fencing, landscaping, features, facades, finishes and/or other items which are not included in the stated price. Further information overleaf. For further information, please talk to a New Homes Consultant or visit our website at https://www.gjgardner.com.au/house-and-land-pricing.

<sup>\*</sup> Package price is based on Kimberley 205 standard floor plan and standard façade (may be smaller than façade shown). Package may be subject to developer's design review panel, council final approval and G.J. Gardner Homes procedure of purchase. Package price excludes stamp duty on land, legal fees and conveyancing costs (including 6 Legal/74189757\_2 transfer of title and searches). Prices are current as of July 13, 2024 and are inclusive of GST. Prices may change without notice. Packages are subject to availability. Package subject to two separate contracts relating to the building and the land respectively. Photographs may depict fixtures, finishes and features not supplied by G.J Gardner Homes. Excluded items may include but are not limited to landscaping items such as planter boxes, retaining walls, water features, pergolas, screens, driveways and decorative items such as fencing and outdoor kitchens or barbeques. Photographs may also depict inclusions not forming part of the standard design and which may be subject to additional costs. This design and illustration remains the property of G.J Gardner Homes and may not be reproduced in whole or in part without written consent. For detailed home pricing, please talk to a New Homes Consultant or visit our website at https://www.gjgardner.com.au/house-and-land-pricing. Oakwood Plains Pty Ltd trading as G.J. Gardner Homes - Geelong. Builders License CDB-U54088.