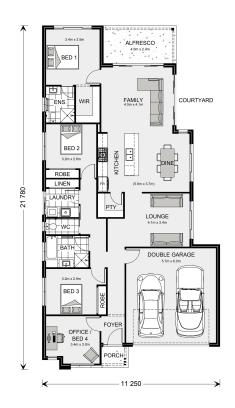

## **Kimberley 205**

Lot 2222 Moonah Circuit, Point Lonsdale

Land Area: 444 m<sup>2</sup>

Contact Marcus Illingworth on 0410 308 722

## **Inclusions:**

- + Beach Facade
- + Ceiling Height 2590mm (8 foot 6)
- + Caeserstone Kitchen Bench Tops
- + Westinghouse Appliances
- + Under Roof Alfresco
- + Site Cost Allowances

\* Price listed is indicative only and does not include stamp duty, legal fees or conveyancing costs. Images may depict optional upgrades including fixtures, fencing, landscaping, features, facades, finishes and/or other items which are not included in the stated price. Further information overleaf. For further information, please talk to a New Homes Consultant or visit our website at https://www.gjgardner.com.au/house-and-land-pricing.

<sup>\*</sup> Package price is based on Kimberley 205 standard floor plan and standard façade (may be smaller than façade shown). Package may be subject to developer's design review panel, council final approval and G.J. Gardner Homes procedure of purchase. Package price excludes stamp duty on land, legal fees and conveyancing costs (including 6 Legal/74189757\_2 transfer of title and searches). Prices are current as of July 13, 2024 and are inclusive of GST. Prices may change without notice. Packages are subject to availability. Package subject to two separate contracts relating to the building and the land respectively. Photographs may depict fixtures, finishes and features not supplied by G.J Gardner Homes. Excluded items may include but are not limited to landscaping items such as planter boxes, retaining walls, water features, pergolas, screens, driveways and decorative items such as fencing and outdoor kitchens or barbeques. Photographs may also depict inclusions not forming part of the standard design and which may be subject to additional costs. This design and illustration remains the property of G.J Gardner Homes and may not be reproduced in whole or in part without written consent. For detailed home pricing, please talk to a New Homes Consultant or visit our website at https://www.gjgardner.com.au/house-and-land-pricing. Oakwood Plains Pty Ltd trading as G.J. Gardner Homes - Geelong. Builders License CDB-U54088.