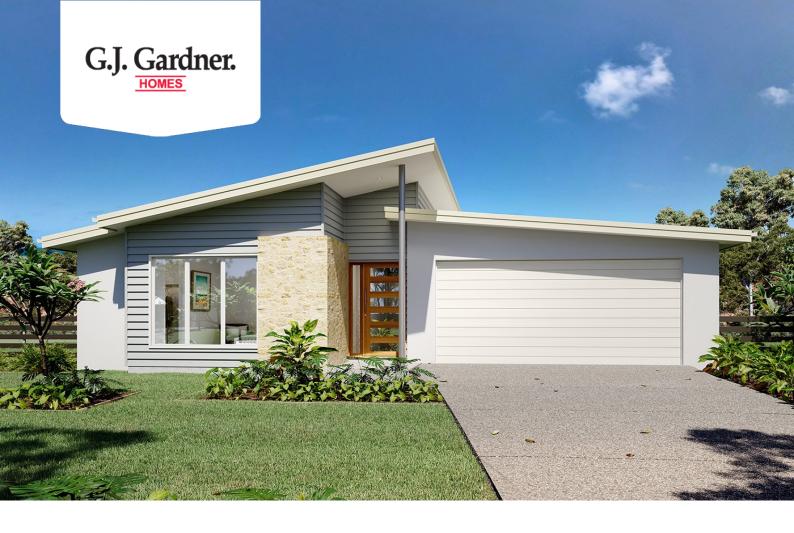

## **Kimberley 205**

Lot 2222 Moonah Circuit, Point Lonsdale

Land Area: 444 m<sup>2</sup>

Contact Marcus Illingworth on 0410 308 722

## **Inclusions:**

- + Beach Facade
- + Ceiling Height 2590mm (8 foot 6)
- + Caeserstone Kitchen Bench Tops
- + Westinghouse Appliances
- + Under Roof Alfresco
- + Site Cost Allowances

\* Price listed is indicative only and does not include stamp duty, legal fees or conveyancing costs. Images may depict optional upgrades including fixtures, fencing, landscaping, features, facades, finishes and/or other items which are not included in the stated price. Further information overleaf. For further information, please talk to a New Homes Consultant or visit our website at https://www.gjgardner.com.au/house-and-land-pricing.