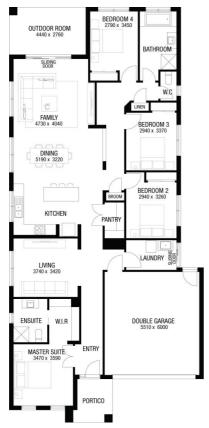

FROM

\$946,050

Titled Land

The Point

Lot 2209 Coquina Drive, Point Lonsdale

AMIRA 25 (LIMITED EDITION)
PEAK FACADE

**BLOCK SIZE: 392m2** 

The Amira 25 (LIMITED EDITION) with Peak facade built to our industry leading base specifications, plus:

- 7 star energy rating
- · Site cost allowance
- Quality tiles to bathrooms, ensuite and laundry
- Tiled shower base
- Chrome hand and slide shower rail
- Stylish stainless steel appliances
- Garage door remote control
- Aluminium double glazed windows
- · Eaves to façade
- Ducted gas heating
- Lifetime Structural Guarantee#