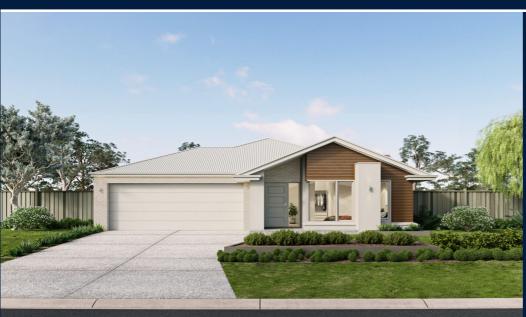

FROM

\$946,050

Titled Land

The Point

Lot 2209 Coquina Drive, Point Lonsdale

AMIRA 25 (LIMITED EDITION)
PEAK FACADE

**BLOCK SIZE: 392m2** 

The Amira 25 (LIMITED EDITION) with Peak facade built to our industry leading base specifications, plus:

- 7 star energy rating
- · Site cost allowance
- Quality tiles to bathrooms, ensuite and laundry
- Tiled shower base
- Chrome hand and slide shower rail
- Stylish stainless steel appliances
- Garage door remote control
- Aluminium double glazed windows
- · Eaves to façade
- Ducted gas heating
- Lifetime Structural Guarantee#